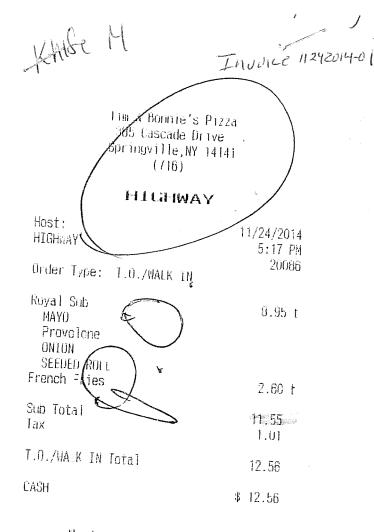

|
| 150 @ 600                                                                                                 |
|                                                                                                           |
| 4 900 P2                                                                                                  |
| *MC / VISA *CO. CHECK *COD                                                                                |
| DATE ORDER TAKEN                                                                                          |
| CHANGES                                                                                                   |

14 DEC -4 AM 9: 36 RECEN in ත ග

Gierery Hautaners 1 1,00



Thank you for your business! Please visit us again soon.



Thark-Yee Õ

Kan Ticket 6718



RECEIVED S MI IO: 29



| 2                                                     | 1m & Bonnie<br>385 Cascade<br>pringville,N<br>(716)                   | γ - 41 41<br>γ                | son Store Store and Store and Store and Store Store