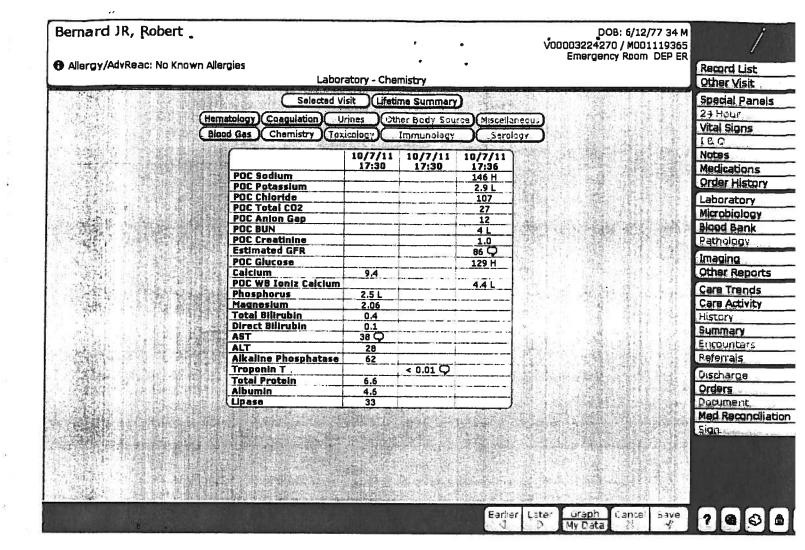

- 15. Upon information and belief, Claimant arrived at ECMC at approximately 5:30 p.m. on October 7, 2011 and was provided medical care and treatment, although negligently, by Respondents. A copy of Claimant's medical records from ECMC for October 7, 2011, which were provided to Claimant in response to a request for the same, are attached hereto as Exhibit "A" and incorporated herein.
- 16. As part of Claimant's medical treatment, imaging studies were ordered by Respondents and images taken of Claimant's cervical spine, among other body parts.
- 17. Upon information and belief, Claimant's imaging studies were or should have been read, reviewed, and interpreted by Respondent, Harold Tanenbaum, M.D. ("Dr. Tanenbaum") and/or others on October 7, 2011 and prior to Claimant's discharge from ECMC.
- 18. Upon information and belief, Respondent, Dr. Tanenbaum and/or others misread and/or failed to properly interpret and report on the medical images taken of Claimant's cervical spine.
- 19. More specifically, Dr. Tanenbaum and/or others opined and reported that there were no fractures or dislocations of Claimant's cervical spine and that the heights of the vertebral bodies were adequately maintained, among other opinions, all of which are contained within the medical records attached hereto as **Exhibit "A,"** which are incorporated herein.
- 20. Upon information and belief, copies of the medical imaging records of Claimant's cervical spine, and the other medical imaging records of Claimant's other body parts, were sent, or should have been sent, to Respondent, David L. Pierce, M.D., and/or to Respondent, Charles E. Wiles, III, M.D., and/or others for review.
- 21. Despite the violent nature of the motor vehicle accident, and despite

- 22. Upon information and belief, Claimant was negligently discharged from ECMC's care and treatment on October 7, 2011 at approximately 7:45 p.m. only two hours and fifteen minutes after his arrival at ECMC by Mercy Flight with instructions to follow up with his primary care physician within 5-7 days; Claimant was then escorted by Respondents to a family member's vehicle, while he continued to complain of significant pain.
- 23. The following day, October 8, 2011, while attempting to collect personal effects from his damaged vehicle, Claimant felt a tingling sensation in his neck and extremities followed by severe pain in his back and neck. Claimant subsequently collapsed to the ground and no longer had sensation in his extremities.
- 24. Emergency responders were called, and Claimant was transported by Mercy Flight to ECMC for medical care and treatment.
- Upon information and belief, on October 8, 2011, Respondents re-read the same imaging studies of Claimant's cervical spine from October 7, 2011, and determined that Claimant did, in fact, suffer from an unstable fracture to his cervical spine at the time that he was a patient at ECMC on October 7, 2011 prior to being discharged to his home by the medical treatment providers at ECMC. More specifically, it was determined that "[u]pon review of [Claimant's] CT scan of the cervical spine from 10/07/2011, there appears to be a fracture of the left C6-C7 facet with perched C-7 facet." Furthermore, it was determined that, "[i]n summary, [Claimant] has a C6-C7 fracture, possible dislocation." A copy of one of Claimant's medical records from ECMC from October 8, 2011 in which ECMC admits the error is attached hereto as **Exhibit "B"** and incorporated herein.