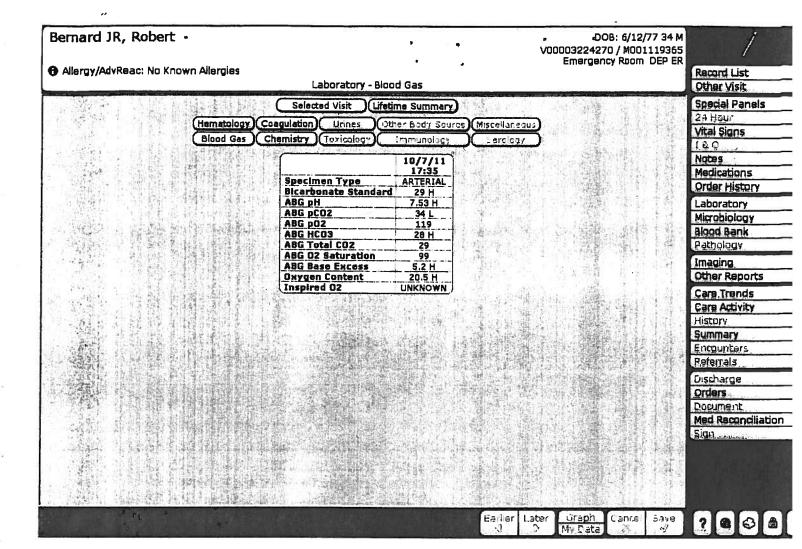

- 15. Upon information and belief, Claimant arrived at ECMC at approximately 5:30 p.m. on October 7, 2011 and was provided medical care and treatment, although negligently, by Respondents. A copy of Claimant's medical records from ECMC for October 7, 2011, which were provided to Claimant in response to a request for the same, are attached hereto as Exhibit "A" and incorporated herein.
- 16. As part of Claimant's medical treatment, imaging studies were ordered by Respondents and images taken of Claimant's cervical spine, among other body parts.
- 17. Upon information and belief, Claimant's imaging studies were or should have been read, reviewed, and interpreted by Respondent, Harold Tanenbaum, M.D. ("Dr. Tanenbaum") and/or others on October 7, 2011 and prior to Claimant's discharge from ECMC.
- 18. Upon information and belief, Respondent, Dr. Tanenbaum and/or others misread and/or failed to properly interpret and report on the medical images taken of Claimant's cervical spine.
- 19. More specifically, Dr. Tanenbaum and/or others opined and reported that there were no fractures or dislocations of Claimant's cervical spine and that the heights of the vertebral bodies were adequately maintained, among other opinions, all of which are contained within the medical records attached hereto as **Exhibit "A,"** which are incorporated herein.
- 20. Upon information and belief, copies of the medical imaging records of Claimant's cervical spine, and the other medical imaging records of Claimant's other body parts, were sent, or should have been sent, to Respondent, David L. Pierce, M.D., and/or to Respondent, Charles E. Wiles, III, M.D., and/or others for review.
- 21. Despite the violent nature of the motor vehicle accident, and despite

- 22. Upon information and belief, Claimant was negligently discharged from ECMC's care and treatment on October 7, 2011 at approximately 7:45 p.m. only two hours and fifteen minutes after his arrival at ECMC by Mercy Flight with instructions to follow up with his primary care physician within 5-7 days; Claimant was then escorted by Respondents to a family member's vehicle, while he continued to complain of significant pain.
- 23. The following day, October 8, 2011, while attempting to collect personal effects from his damaged vehicle, Claimant felt a tingling sensation in his neck and extremities followed by severe pain in his back and neck. Claimant subsequently collapsed to the ground and no longer had sensation in his extremities.
- 24. Emergency responders were called, and Claimant was transported by Mercy Flight to ECMC for medical care and treatment.
- Upon information and belief, on October 8, 2011, Respondents re-read the same imaging studies of Claimant's cervical spine from October 7, 2011, and determined that Claimant did, in fact, suffer from an unstable fracture to his cervical spine at the time that he was a patient at ECMC on October 7, 2011 prior to being discharged to his home by the medical treatment providers at ECMC. More specifically, it was determined that "[u]pon review of [Claimant's] CT scan of the cervical spine from 10/07/2011, there appears to be a fracture of the left C6-C7 facet with perched C-7 facet." Furthermore, it was determined that, "[i]n summary, [Claimant] has a C6-C7 fracture, possible dislocation." A copy of one of Claimant's medical records from ECMC from October 8, 2011 in which ECMC admits the error is attached hereto as **Exhibit "B"** and incorporated herein.