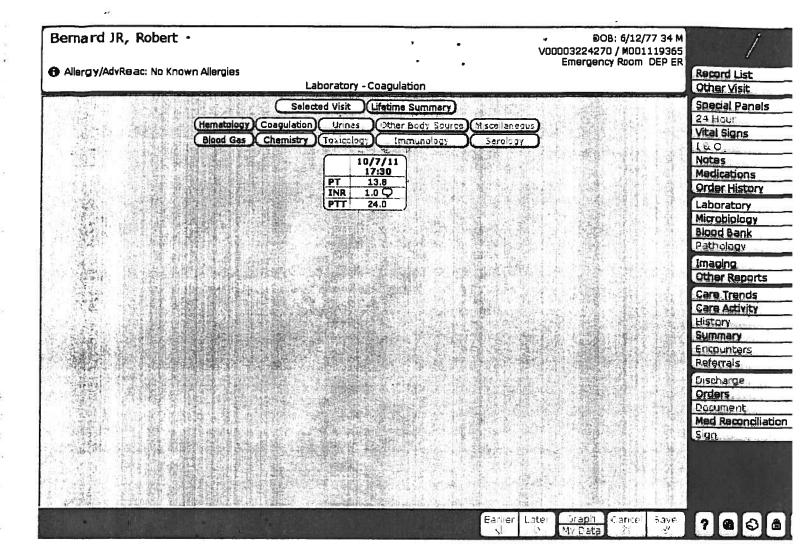

- 15. Upon information and belief, Claimant arrived at ECMC at approximately 5:30 p.m. on October 7, 2011 and was provided medical care and treatment, although negligently, by Respondents. A copy of Claimant's medical records from ECMC for October 7, 2011, which were provided to Claimant in response to a request for the same, are attached hereto as Exhibit "A" and incorporated herein.
- 16. As part of Claimant's medical treatment, imaging studies were ordered by Respondents and images taken of Claimant's cervical spine, among other body parts.
- 17. Upon information and belief, Claimant's imaging studies were or should have been read, reviewed, and interpreted by Respondent, Harold Tanenbaum, M.D. ("Dr. Tanenbaum") and/or others on October 7, 2011 and prior to Claimant's discharge from ECMC.
- 18. Upon information and belief, Respondent, Dr. Tanenbaum and/or others misread and/or failed to properly interpret and report on the medical images taken of Claimant's cervical spine.
- 19. More specifically, Dr. Tanenbaum and/or others opined and reported that there were no fractures or dislocations of Claimant's cervical spine and that the heights of the vertebral bodies were adequately maintained, among other opinions, all of which are contained within the medical records attached hereto as **Exhibit "A,"** which are incorporated herein.
- 20. Upon information and belief, copies of the medical imaging records of Claimant's cervical spine, and the other medical imaging records of Claimant's other body parts, were sent, or should have been sent, to Respondent, David L. Pierce, M.D., and/or to Respondent, Charles E. Wiles, III, M.D., and/or others for review.
- 21. Despite the violent nature of the motor vehicle accident, and despite

- 22. Upon information and belief, Claimant was negligently discharged from ECMC's care and treatment on October 7, 2011 at approximately 7:45 p.m. only two hours and fifteen minutes after his arrival at ECMC by Mercy Flight with instructions to follow up with his primary care physician within 5-7 days; Claimant was then escorted by Respondents to a family member's vehicle, while he continued to complain of significant pain.
- 23. The following day, October 8, 2011, while attempting to collect personal effects from his damaged vehicle, Claimant felt a tingling sensation in his neck and extremities followed by severe pain in his back and neck. Claimant subsequently collapsed to the ground and no longer had sensation in his extremities.
- 24. Emergency responders were called, and Claimant was transported by Mercy Flight to ECMC for medical care and treatment.
- Upon information and belief, on October 8, 2011, Respondents re-read the same imaging studies of Claimant's cervical spine from October 7, 2011, and determined that Claimant did, in fact, suffer from an unstable fracture to his cervical spine at the time that he was a patient at ECMC on October 7, 2011 prior to being discharged to his home by the medical treatment providers at ECMC. More specifically, it was determined that "[u]pon review of [Claimant's] CT scan of the cervical spine from 10/07/2011, there appears to be a fracture of the left C6-C7 facet with perched C-7 facet." Furthermore, it was determined that, "[i]n summary, [Claimant] has a C6-C7 fracture, possible dislocation." A copy of one of Claimant's medical records from ECMC from October 8, 2011 in which ECMC admits the error is attached hereto as **Exhibit "B"** and incorporated herein.