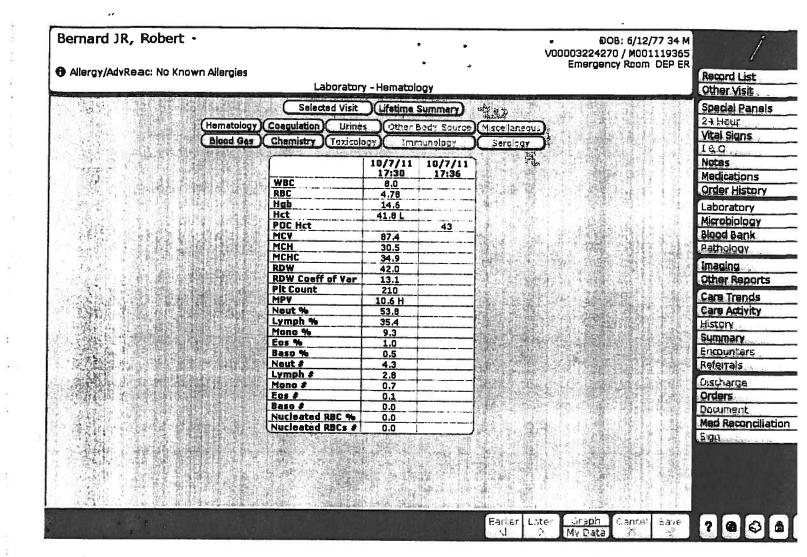

- 15. Upon information and belief, Claimant arrived at ECMC at approximately 5:30 p.m. on October 7, 2011 and was provided medical care and treatment, although negligently, by Respondents. A copy of Claimant's medical records from ECMC for October 7, 2011, which were provided to Claimant in response to a request for the same, are attached hereto as Exhibit "A" and incorporated herein.
- 16. As part of Claimant's medical treatment, imaging studies were ordered by Respondents and images taken of Claimant's cervical spine, among other body parts.
- 17. Upon information and belief, Claimant's imaging studies were or should have been read, reviewed, and interpreted by Respondent, Harold Tanenbaum, M.D. ("Dr. Tanenbaum") and/or others on October 7, 2011 and prior to Claimant's discharge from ECMC.
- 18. Upon information and belief, Respondent, Dr. Tanenbaum and/or others misread and/or failed to properly interpret and report on the medical images taken of Claimant's cervical spine.
- 19. More specifically, Dr. Tanenbaum and/or others opined and reported that there were no fractures or dislocations of Claimant's cervical spine and that the heights of the vertebral bodies were adequately maintained, among other opinions, all of which are contained within the medical records attached hereto as **Exhibit "A,"** which are incorporated herein.
- 20. Upon information and belief, copies of the medical imaging records of Claimant's cervical spine, and the other medical imaging records of Claimant's other body parts, were sent, or should have been sent, to Respondent, David L. Pierce, M.D., and/or to Respondent, Charles E. Wiles, III, M.D., and/or others for review.
- 21. Despite the violent nature of the motor vehicle accident, and despite

- 22. Upon information and belief, Claimant was negligently discharged from ECMC's care and treatment on October 7, 2011 at approximately 7:45 p.m. only two hours and fifteen minutes after his arrival at ECMC by Mercy Flight with instructions to follow up with his primary care physician within 5-7 days; Claimant was then escorted by Respondents to a family member's vehicle, while he continued to complain of significant pain.
- 23. The following day, October 8, 2011, while attempting to collect personal effects from his damaged vehicle, Claimant felt a tingling sensation in his neck and extremities followed by severe pain in his back and neck. Claimant subsequently collapsed to the ground and no longer had sensation in his extremities.
- 24. Emergency responders were called, and Claimant was transported by Mercy Flight to ECMC for medical care and treatment.
- Upon information and belief, on October 8, 2011, Respondents re-read the same imaging studies of Claimant's cervical spine from October 7, 2011, and determined that Claimant did, in fact, suffer from an unstable fracture to his cervical spine at the time that he was a patient at ECMC on October 7, 2011 prior to being discharged to his home by the medical treatment providers at ECMC. More specifically, it was determined that "[u]pon review of [Claimant's] CT scan of the cervical spine from 10/07/2011, there appears to be a fracture of the left C6-C7 facet with perched C-7 facet." Furthermore, it was determined that, "[i]n summary, [Claimant] has a C6-C7 fracture, possible dislocation." A copy of one of Claimant's medical records from ECMC from October 8, 2011 in which ECMC admits the error is attached hereto as **Exhibit "B"** and incorporated herein.