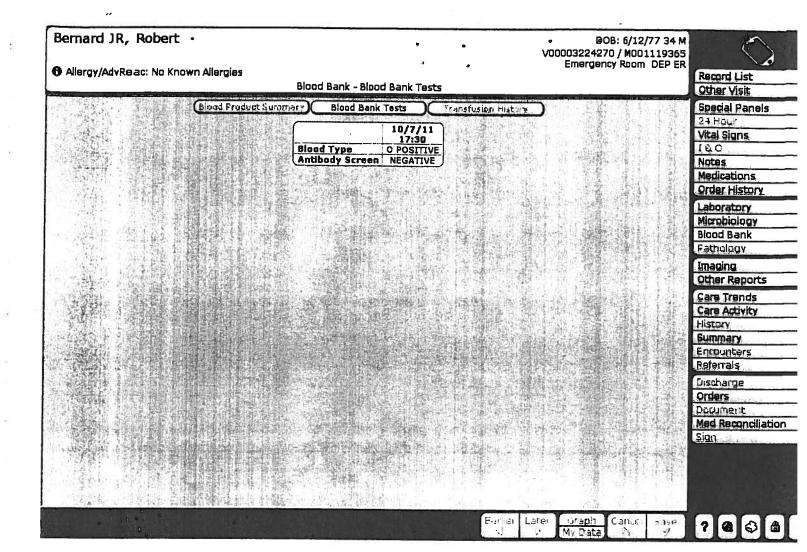

- 15. Upon information and belief, Claimant arrived at ECMC at approximately 5:30 p.m. on October 7, 2011 and was provided medical care and treatment, although negligently, by Respondents. A copy of Claimant's medical records from ECMC for October 7, 2011, which were provided to Claimant in response to a request for the same, are attached hereto as Exhibit "A" and incorporated herein.
- 16. As part of Claimant's medical treatment, imaging studies were ordered by Respondents and images taken of Claimant's cervical spine, among other body parts.
- 17. Upon information and belief, Claimant's imaging studies were or should have been read, reviewed, and interpreted by Respondent, Harold Tanenbaum, M.D. ("Dr. Tanenbaum") and/or others on October 7, 2011 and prior to Claimant's discharge from ECMC.
- 18. Upon information and belief, Respondent, Dr. Tanenbaum and/or others misread and/or failed to properly interpret and report on the medical images taken of Claimant's cervical spine.
- 19. More specifically, Dr. Tanenbaum and/or others opined and reported that there were no fractures or dislocations of Claimant's cervical spine and that the heights of the vertebral bodies were adequately maintained, among other opinions, all of which are contained within the medical records attached hereto as **Exhibit "A,"** which are incorporated herein.
- 20. Upon information and belief, copies of the medical imaging records of Claimant's cervical spine, and the other medical imaging records of Claimant's other body parts, were sent, or should have been sent, to Respondent, David L. Pierce, M.D., and/or to Respondent, Charles E. Wiles, III, M.D., and/or others for review.
- 21. Despite the violent nature of the motor vehicle accident, and despite

- 22. Upon information and belief, Claimant was negligently discharged from ECMC's care and treatment on October 7, 2011 at approximately 7:45 p.m. only two hours and fifteen minutes after his arrival at ECMC by Mercy Flight with instructions to follow up with his primary care physician within 5-7 days; Claimant was then escorted by Respondents to a family member's vehicle, while he continued to complain of significant pain.
- 23. The following day, October 8, 2011, while attempting to collect personal effects from his damaged vehicle, Claimant felt a tingling sensation in his neck and extremities followed by severe pain in his back and neck. Claimant subsequently collapsed to the ground and no longer had sensation in his extremities.
- 24. Emergency responders were called, and Claimant was transported by Mercy Flight to ECMC for medical care and treatment.
- Upon information and belief, on October 8, 2011, Respondents re-read the same imaging studies of Claimant's cervical spine from October 7, 2011, and determined that Claimant did, in fact, suffer from an unstable fracture to his cervical spine at the time that he was a patient at ECMC on October 7, 2011 prior to being discharged to his home by the medical treatment providers at ECMC. More specifically, it was determined that "[u]pon review of [Claimant's] CT scan of the cervical spine from 10/07/2011, there appears to be a fracture of the left C6-C7 facet with perched C-7 facet." Furthermore, it was determined that, "[i]n summary, [Claimant] has a C6-C7 fracture, possible dislocation." A copy of one of Claimant's medical records from ECMC from October 8, 2011 in which ECMC admits the error is attached hereto as **Exhibit "B"** and incorporated herein.