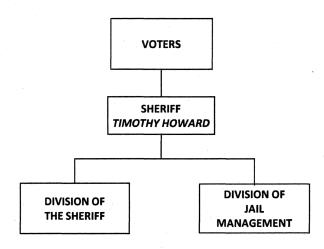

# DESCRIPTION

The Office of the Sheriff operates pursuant to the New York State Constitution, other laws of the State of New York and the Erie County Charter and Administrative Code. It is organized into two major divisions which are budgeted separately.

# **DIVISION OF THE SHERIFF**

The Sheriff is the County's elected chief law enforcement official and is responsible for the enforcement of federal and state civil and criminal laws and county, town and village ordinances. The Office of the Sheriff provides police and patrol services, investigative crimes, conducts crime prevention programs and performs public safety and emergency services designed to protect persons and property in Erie County. A number of special-function units are also provided including domestic violence prevention and investigation, aviation, snowmobile, mounted and marine patrols, arson investigation and bomb disposal. The office also serves and enforces all civil processes required by the courts.

# **DIVISION OF JAIL MANAGEMENT**

The Division of Jail Management operates two primary facilities: the maximum security Erie County Holding Center and the medium security Erie County Correctional Facility. Additionally, the Division of Jail Management operates secure facilities within the Erie County Medical Center, Buffalo City Court, Erie County Court and Family Court. The Division of Jail Management enforces all federal, state and local laws, all federal and state standards, as well as all departmental regulations with regard to those persons committed to the custody of the Sheriff of Erie County. Further, the Jail Management Division provides a large array of coordinated services which insure the health, safety and welfare of each inmate.