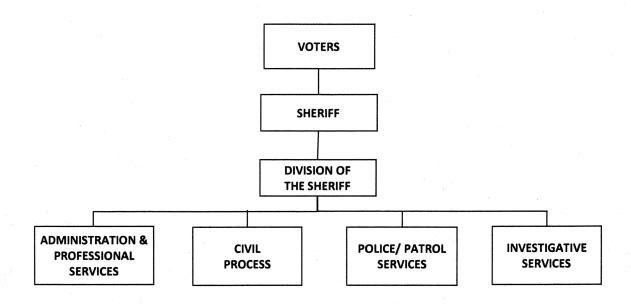

# **DIVISION OF THE SHERIFF**

The Sheriff is the County's elected chief law enforcement official and is responsible for the enforcement of federal and state civil and criminal laws and county, town and village ordinances. The Office of the Sheriff provides police and patrol services, investigative crimes, conducts crime prevention programs and performs public safety and emergency services designed to protect persons and property in Erie County. A number of special-function units are also provided including domestic violence prevention and investigation, aviation, snowmobile, mounted and marine patrols, arson investigation and bomb disposal. The office also serves and enforces all civil processes required by the courts.

# **DESCRIPTION**

This division provides 24 hour police patrol and investigative services, which ensures effective and efficient enforcement of federal, state, civil and criminal laws, as well as county, town and village ordinances. The division also conducts community awareness and crime prevention programs and provides public safety and emergency services as required. Further, it is responsible for providing civil process services & execution to and for the civil courts.