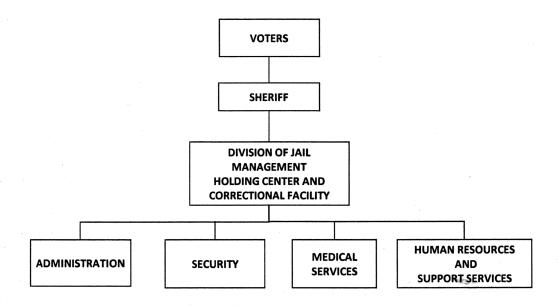

# **DIVISION OF JAIL MANAGEMENT**

The Division of Jail Management operates two primary facilities: the maximum security Erie County Holding Center and the medium security Erie County Correctional Facility. Additionally, the Division of Jail Management operates secure facilities within the Erie County Medical Center, Buffalo City Court, Erie County Court and Family Court. The Division of Jail Management enforces all federal, state and local laws, all federal and state standards, as well as all departmental regulations with regard to those persons committed to the custody of the Sheriff of Erie County. Further, the Jail Management Division provides a large array of coordinated services which insure the health, safety and welfare of each inmate.

# **DESCRIPTION**

The Jail Management Division operates two facilities; the maximum security Erie County Holding Center and the medium security Erie County Correctional Facility. The combined maximum facility capacity for both facilities is 1,522. The average daily population during 2013 was 1,286.