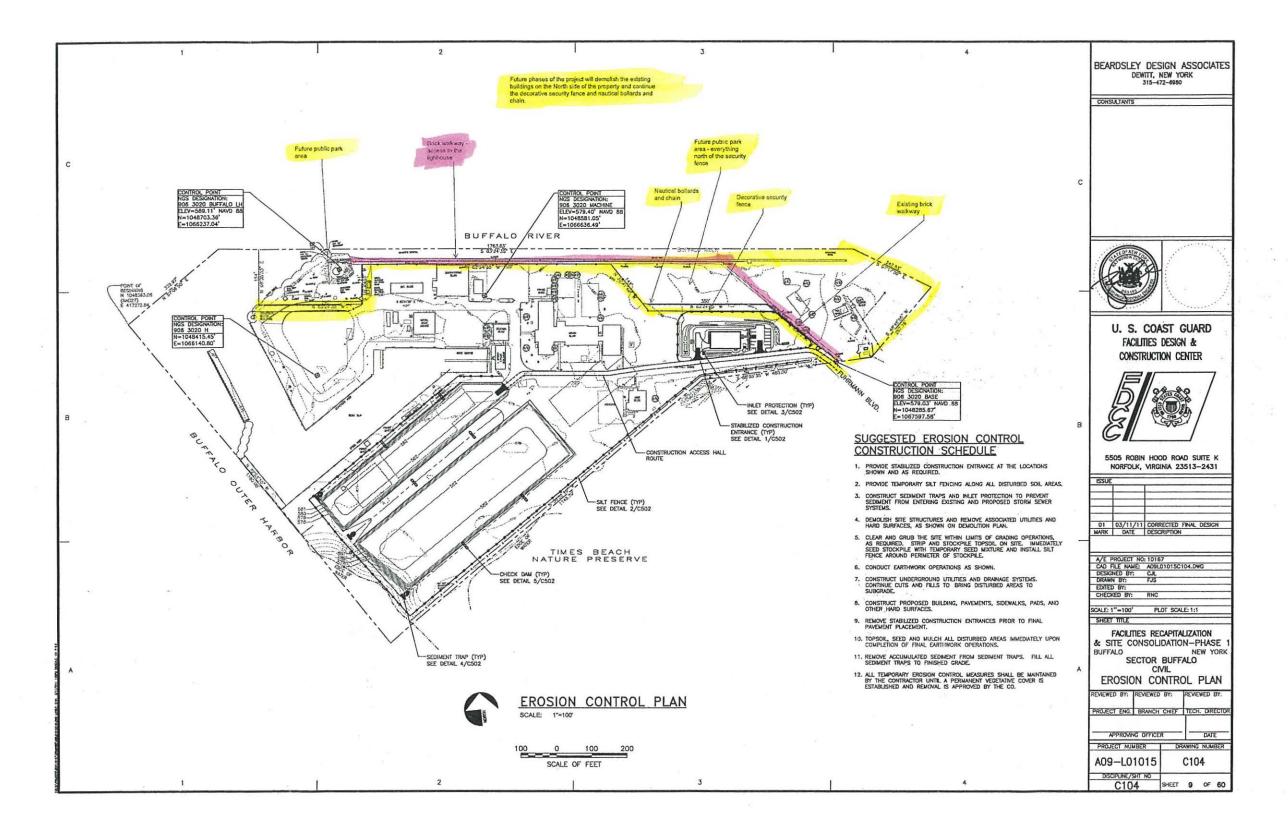

# SHORT ENVIRONMENTAL ASSESSMENT FORM For UNLISTED ACTIONS Only

PART I - PROJECT INFORMATION (To be completed by Applicant or Project Sponsor) 1. APPLICANT/SPONSOR 2. PROJECT NAME Erie County Department of Environment & Planning Lease of USCG Property and related improvements 3. PROJECT LOCATION: Municipality City of Buffalo County Erie County 4. PRECISE LOCATION (Street address and road intersections, prominent landmarks, etc., or provide map) 1 Fuhrmann Boulevard, Buffalo, NY 14203 USCG Property along Buffalo River 5. PROPOSED ACTION IS: ✓ New Expansion Modification/alteration 6. DESCRIBE PROJECT BRIEFLY: Erie County is requesting a no cost license to use the USCG property for the development of a passive open space park along the Buffalo River, Improvements will include sitting benches, new signage, picnic areas (some sheltered) and an improved trail. 7. AMOUNT OF LAND AFFECTED: approximately 4 Initially approximately 4 Ultimately acres 8. WILL PROPOSED ACTION COMPLY WITH EXISTING ZONING OR OTHER EXISTING LAND USE RESTRICTIONS? ✓ Yes No If No, describe briefly 9. WHAT IS PRESENT LAND USE IN VICINITY OF PROJECT? Residential 🗸 Industrial Commercial Agriculture Park/Forest/Open Space Adjaced uses include a marina, vacant industrial, and open space/wetlands. DOES ACTION INVOLVE A PERMIT APPROVAL, OR FUNDING, NOW OR ULTIMATELY FROM ANY OTHER GOVERNMENTAL AGENCY 10. (FEDERAL, STATE OR LOCAL)? Yes If Yes, list agency(s) name and permit/approvals: DOES ANY ASPECT OF THE ACTION HAVE A CURRENTLY VALID PERMIT OR APPROVAL? 11. Yes ✓ No If Yes, list agency(s) name and permit/approvals: AS A RESULT OF PROPOSED ACTION WILL EXISTING PERMIT/APPROVAL REQUIRE MODIFICATION? 12. Yes V No I CERTIFY THAT THE INFORMATION PROVIDED ABOVE IS TRUE TO THE BEST OF MY KNOWLEDGE Applicant/sponsor name: Rachel Chrostowski, Planner Date: 3/22/12 Signature: