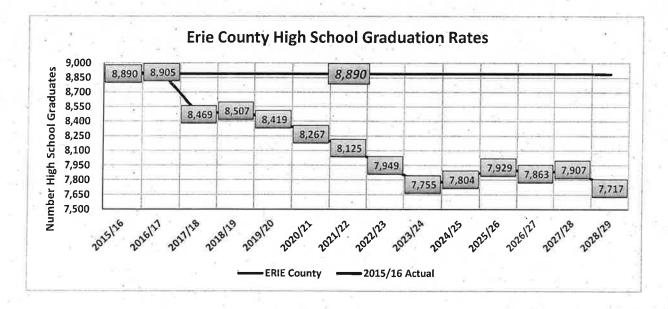

## **High School Graduation Rates**

The nationwide trend of shrinking populations has an impact on the annual high school graduation rates, thereby reducing the number of traditional age college students. The **Erie County Graduation Rate Chart** reinforces that this trend is expected to continue through Fiscal Year 2023-24, before the population sees an upward variance for a two-year period.

Understanding these trends is important for the College to adequately project enrollment and develop strategy to offset the number of available traditional age students. One already identified area for growth Distance Learning.