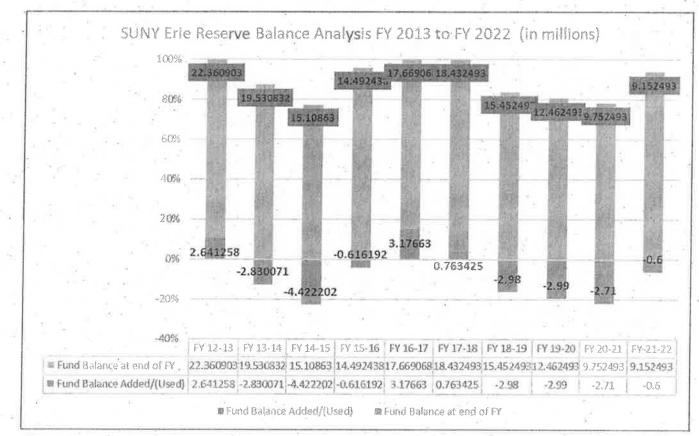

## College Fund Balance Reserve

As reported, SUNY Erie currently has slightly less than \$19 million in its fund balance reserve. President Hocoy noted that approximately \$6.1 million has been added to the reserve over the past two budget cycles. A question was asked pertaining to whether the College has considered using those reserves to lower tuition, with an additional note asking for the comparison of the reserve balance to tuition cost over the past 4 years.

The **Fund Balance Reserve chart** shows fund balance was used to balance the operating budget for the 2013-14, 2014-15 and 2015-16 fiscal years. At the end of the 2016-17 and 17-18 fiscal years, \$3.17 million and \$763,425 were returned to the reserve fund, respectively. The chart also outlines the anticipated reserve expenditures through 2022 for the implementation of the approved ERP project.

Comm. 8M-1 2 of 9 With all else remaining constant, the fund balance reserve will hold slightly more than \$9 million at the end of Fiscal Year 2021-2022.

The **Six-Year Tuition History Chart** shows that tuition increased 22.7% between FY2013-14 and FY17-18. Tuition was held flat for FY18-19.

The savings generated during the 16-17 and 17-18 fiscal years were realized because of a change in the end of the year purchasing process for the College, as well as the institution of a monthly reforecasting model. These changes enable the College's Business and Finance Office to closely monitor revenue and expenditures to ensure the College remains on target for a balanced budget.

It is important to note that the College was placed on warning by the Middle States Association in 2017 as a result of planned consistent use of the reserve fund to balance the operating budget. The warning was removed in 2018, as the College's Finance Office demonstrated a sustainable model of monthly reforecasting to maintain a balanced budget.