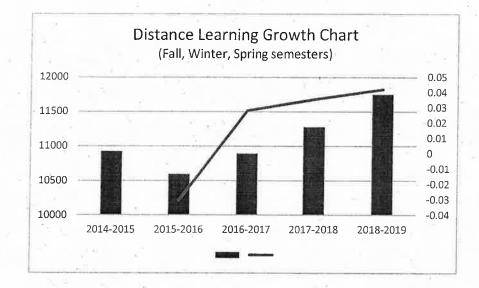

# **Distance Learning Growth**

Upon his arrival in the mid-2017, President Hocoy initiated a push for distance learning coursework – both in fully online offerings, as well as individual courses offered.

In that period, the number of distance learning courses offered has grown to 240, with new fully online courses in development. The impact on enrollment for the Fall, Winter and Spring semesters can be seen in the **Distance Learning Growth Chart**, with the **Summer Enrollment Chart** detailing the summer enrollment trend both prior to and after President Hocoy's arrival.

For Fiscal Year 2017-18, enrollment in distance learning courses grew by 4.68% over the previous year, including an enrollment increase of 14.49% over the previous summer period. To date for the 2018-19 Fiscal Year, there has been an additional growth of 4.21% over the previous reporting period with summer enrollment remaining to be added.