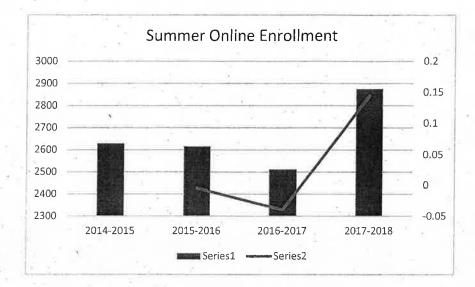

In that period, the number of distance learning courses offered has grown to 240, with new fully online courses in development. The impact on enrollment for the Fall, Winter and Spring semesters can be seen in the **Distance Learning Growth Chart**, with the **Summer Enrollment Chart** detailing the summer enrollment trend both prior to and after President Hocoy's arrival.

For Fiscal Year 2017-18, enrollment in distance learning courses grew by 4.68% over the previous year, including an enrollment increase of 14.49% over the previous summer period. To date for the 2018-19 Fiscal Year, there has been an additional growth of 4.21% over the previous reporting period with summer enrollment remaining to be added.