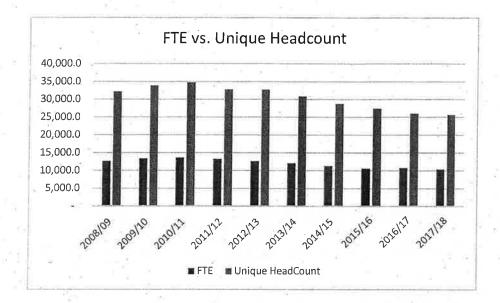

#### 10 Year Enrollment Trends - FTE vs Headcount Comparison

A comparison of FTE and Unique Headcount over the past ten years shows a drop-in enrollment of 18% in FTE and 20.2% in headcount. This trend is consistent with enrollment and headcounts in the region and throughout the state over the past 10 years.