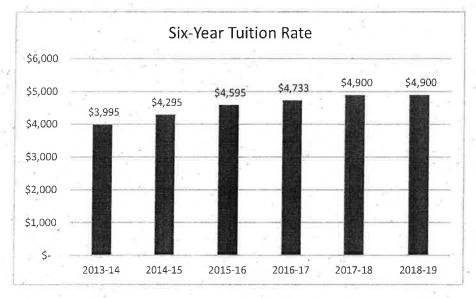

Comm. 8M-1 2 of 9 With all else remaining constant, the fund balance reserve will hold slightly more than \$9 million at the end of Fiscal Year 2021-2022.

The **Six-Year Tuition History Chart** shows that tuition increased 22.7% between FY2013-14 and FY17-18. Tuition was held flat for FY18-19.