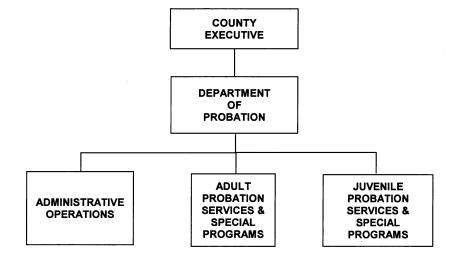

<br>Department<br>Request | 2011<br>Executive<br>Recommendation | 2011<br>Legislative<br>Adopted |  |
|----------------------------------|-----------------|--------------------------------|----------------------------|-------------------------------|-------------------------------------|--------------------------------|--|
| 486000 Interfund Revenue Subsidy | -               | -                              | -                          | 1,261,969                     | -                                   | -                              |  |
| Total Revenues                   | -               | -                              | -                          | 1,261,969                     | -                                   | -                              |  |

# **PROBATION DEPARTMENT**



|                     | 2009             | 2010             | 2010           | 2011             |
|---------------------|------------------|------------------|----------------|------------------|
| PROBATION           | Actual           | Adopted          | Adjusted       | Adopted          |
| Personal Services   | 8,663,634        | 10,369,505       | 10,369,505     | 9,385,868        |
| Other               | <u>345,520</u>   | <u>462,782</u>   | <u>462,782</u> | <u>55,005</u>    |
| Total Appropriation | 9,009,154        | 10,832,287       | 10,832,287     | 9,440,873        |
| Revenue             | <u>2,344,870</u> | <u>2,334,825</u> | 2,334,825      | <u>2,013,098</u> |
| County Share        | 6,664,284        | 8,497,462        | 8,497,462      | 7,427,775        |

# DESCRIPTION