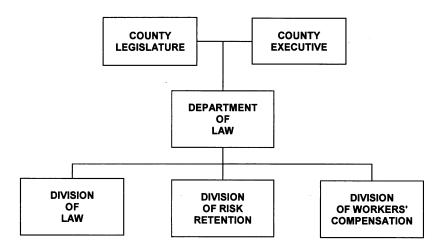

| -                                   | -                              |
| 466000 Miscellaneous Receipts              | 20,723          | 11,500                         | 11,500                     | 12,000                        | 12,000                              | 12,000                         |
| 466020 Minor Sale - Other                  | 6,520           | 7,000                          | 7,000                      | 7,000                         | 7,000                               | 7,000                          |
| Total Revenues                             | 250,073         | 178,500                        | 213,500                    | 178,500                       | 178,500                             | 178,500                        |

# LAW



|                     | 2009              | 2010              | 2010              | 2011              |
|---------------------|-------------------|-------------------|-------------------|-------------------|
| LAW                 | Actual            | Adopted           | Adjusted          | Adopted           |
| Personal Services   | 2,140,590         | 2,350,403         | 2,360,403         | 1,944,674         |
| Other               | <u>11,410,489</u> | <u>13,627,153</u> | <u>13,617,153</u> | <u>13,921,293</u> |
| Total Appropriation | 13,551,079        | 15,977,556        | 15,977,556        | 15,865,967        |
| Revenue             | <u>2,282,257</u>  | <u>2,020,000</u>  | <u>2,020,000</u>  | <u>1,816,150</u>  |
| County Share        | 11,268,822        | 13,957,556        | 13,957