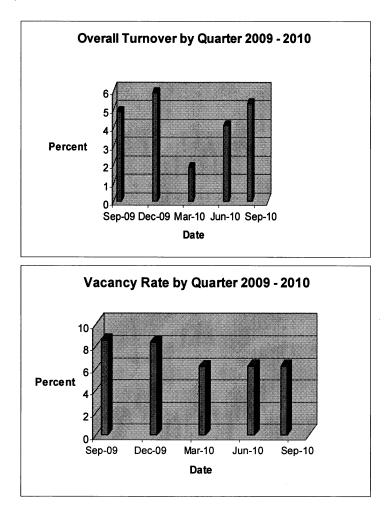

y promoted staff in all program areas. For performance based budgeting, two turnover rates will be established. The first will be New Hire Turnover - defined as the Number of New Hires who have left divided by the Number of Total New Hires for the same period. The second will be Promotional Turnover defined as the Number of Promotional Fails or Voluntary Returns divided by the Total Number of Promotions for the same time period. Increase staff retention above historical levels (measure = total positions – vacancies).

#### **Outcome:**

The NEW Hire Turnover Metric has been established for this year and is presently at 25% as of August 31, 2010.

The Promotional Turnover Metric has been established for this year and is presently at 25.9% as of August 31, 2010.

This is the baseline year.



# **BALANCED SCORECARD-FOUR PERPECTIVES**

Customer: County taxpayers, clients and ECDSS staff.

**Goal:** Match prospects to job demands prior to hiring and provide appropriate training and resources to enable employees to pass probation and remain with the unit in which they were hired for 12 months.

**Outcome:** We have been trying to match new hires with appropriate placements based upon applicant's resume/education, job application, and group interview. Some supervisors are also present at these to present their program areas, describe working conditions, and take notes on specific applicant's presentations of their work history and preferences. One potential enhancement to the process is allowing managers to interview applicants individually; however, an increase of up to three we