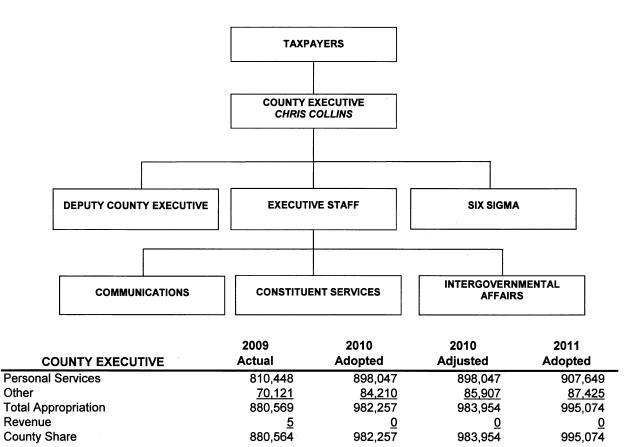

## **LEGISLATIVE BRANCH**

| 2009           | 2010                                                               | 2010                                                                                                                                                            | 2011                                                                                                                                                                                                                                           |
|----------------|--------------------------------------------------------------------|-----------------------------------------------------------------------------------------------------------------------------------------------------------------|------------------------------------------------------------------------------------------------------------------------------------------------------------------------------------------------------------------------------------------------|
| Actual         | Adopted                                                            | Adjusted                                                                                                                                                        | Adopted                                                                                                                                                                                                                                        |
| 2,433,142      | 2,725,343,                                                         | 2,765,512                                                                                                                                                       | 2,964,734                                                                                                                                                                                                                                      |
| <u>327,078</u> | 395,277                                                            | 358,233                                                                                                                                                         | 369,897                                                                                                                                                                                                                                        |
| 2,760,220      | 3,120,620                                                          | 3,123,745                                                                                                                                                       | 3,334,631                                                                                                                                                                                                                                      |
| 4,999          | 0                                                                  | 0                                                                                                                                                               | 0                                                                                                                                                                                                                                              |
| 2,755,221      | 3,120,620                                                          | 3,123,745                                                                                                                                                       | 3,334,631                                                                                                                                                                                                                                      |
|                | Actual<br>2,433,142<br><u>327,078</u><br>2,760,220<br><u>4,999</u> | Actual         Adopted           2,433,142         2,725,343,           327,078         395,277           2,760,220         3,120,620           4,999         0 | Actual         Adopted         Adjusted           2,433,142         2,725,343,         2,765,512           327,078         395,277         358,233           2,760,220         3,120,620         3,123,745           4,999         0         0 |