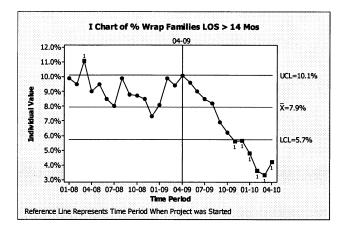

% reduction in residential bed days for the second quarter.



The 2010 mid-year reduction in Juvenile Justice Admissions to Residential Treatment compared to the 2009 base is 14.1%. This reduction surpasses the projected 8% for this metric.

**Internal Business:** Quality Improvement, Utilization Management and Community Services achieve improved operational effectiveness.

**Goals:** To implement the clinical administrative and technical capacity to actively manage improved performance in each of the following critical areas:

- Time from Referral to Linkage in Community Services;
- Rates of Successful Diversion from Institutional Placement;
- Length of Stay in Services with fidelity to local/ evidence based standards; and,
- Reductions in Residential Treatment Bed Days.

**Outcome:** 



A critical predictor of successful diversion from residential care is timely access to effective community services. In 2009, we were able to increase efficiencies in the case assignment process through eliminating non value added steps that achieved and has sustained a standard of greater than 90% of the at risk youth being assigned to Wraparound Services within 10 days. In order to sustain timely access, it has been critical to generate predictable availability of community services through effective utilization management and reduced lengths of stay. The above I Chart demonstrates statistically significant success in reducing the percentage of youth and their families with extended stays in Wraparound. Through this achievement, we have been able to serve at any point in time an additi