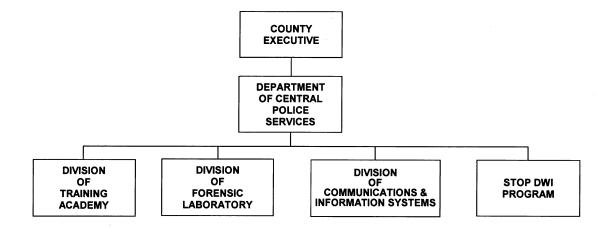

ds Of Prior Years Expenses     | 46              | -                              | _                          | -                             | -                                   | -                              |
| 466130 Other Unclassified Revenues         | 524             | -                              | -                          | -                             | -                                   | -                              |
| Total Revenues                             | 2,453,589       | 2,340,858                      | 2,340,858                  | 1,974,533                     | 1,722,769                           | 1,722,769                      |

2011 Adopted Budget reflects Legislative action taken January 6, 2011 – Comm. 1E-8(2011).

## **CENTRAL POLICE SERVICES**



| CENTRAL POLICE SERVICES | 2009<br>Actual   | 2010<br>Adopted    | 2010<br>Adjusted   | 2011<br>Adopted |
|-------------------------|------------------|--------------------|--------------------|-----------------|
| Personal Services       | 3,518,760        | 4,238,517          | 4,238,517          | 1,032,913       |
| Other                   | <u>(246,704)</u> | <u>(1,011,456)</u> | <u>(1,011,456)</u> | 821,624         |
| Total Appropriation     | 3,272,056        | 3,227,061          | 3,227,061          | 1,854,537       |
| Revenue                 | <u>34,041</u>    | 30,000             | 30,000             | 49,000          |
| County Share            | 3,238,015        | 3,197,061          | 3,197,061          | 1,805,537       |

## DESCRIPTION

Erie County Central Police Servi