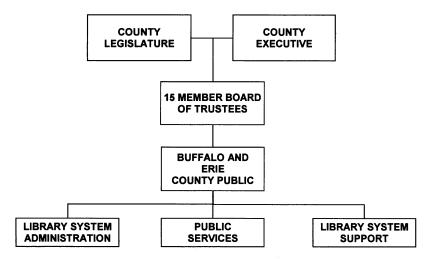

|
| 516060 Sales Tax Pd to Local Govt from 3%  | 259,620,335     | 259,842,561                    | 259,842,561                | 267,637,838                   | 267,637,838                         | 267,637,838                    |
| 516070 Flat Distribution from 1% Sale Tax  | 12,500,000      | 12,500,000                     | 12,500,000                 | 12,500,000                    | 12,500,000                          | 12,500,000                     |
| Total Appropriations                       | 272,125,335     | 272,342,561                    | 272,342,561                | 280,137,838                   | 280,137,838                         | 280,137,838                    |

.

.

# **EDUCATION** & LIBRARIES





# BUFFALO AND ERIE COUNTY PUBLIC LIBRARY



|                     | 2009             | 2010             | 2010             | 2011             |
|---------------------|------------------|------------------|------------------|------------------|
| LIBRARY             | Actual           | Adopted          | Adjusted         | Adopted          |
| Personal Services   | 18,976,415       | 20,006,906       | 21,250,641       | 16,289,370       |
| Other               | <u>6,321,298</u> | 7,250,860        | 7,408,032        | <u>6,534,938</u> |
| Total Appropriation | 25,297,713       | 27,257,766       | 28,658,673       | 22,824,308       |
| Revenue             | <u>3,125,880</u> | <u>5,085,933</u> | <u>6,486,840</u> | <u>4,652,475</u> |
| County Share        | 22,171,833       | 22,171,833       | 22,171,833       | 18,171,833