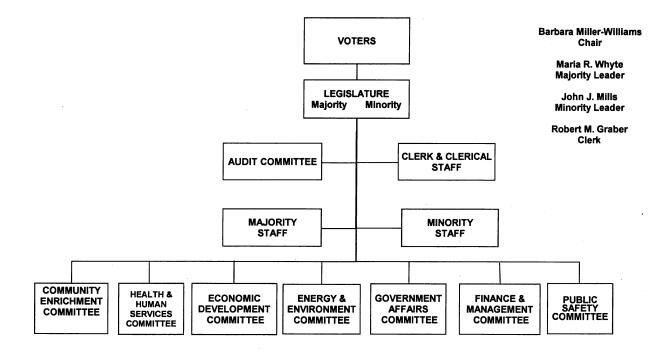

#### DESCRIPTION

The Erie County Legislature is composed of fifteen (15) elected legislators representing the residents of Erie County. The Legislature functions as the lawmaking and policymaking body of Erie County, pursuant to the laws of the State of New York and the duties defined in the Erie County Charter and Administrative Code.

The Legislature conducts its work through seven (7) standing committees that closely examine county business under consideration by the Legislature and that submit recommendations to the full body for final disposition. These standing committees are:

- Community Enrichment
- Economic Development
- Energy & Environment
- Finance & Management
- Government Affairs
- Health & Human Services
- Public Safety

The Legislature also has empanelled several subcommittees, including the Transportation Subcommittee under the auspices of the Economic Development Committee; various citizens' advisory committees and commissions, including the Citizens' Budget Review Commission, which was established pursuant to Article 26 Financial Procedures Section 2618 of the Erie County Charter. Temporary special committees or commissions are established, when necessary, by the Chair of the Legislature.

The general administration of the Legislature is the responsibility of the Clerk of the Legislature and central staff. The staff members of the Legislature are responsible for researching and preparing legislative resolutions, local laws and honorary proclamations; publishing the minutes of legislative sessions and committee meetings, including the recording of votes; publishing legal notices; assisting in all matters of the seven standing committees, subcommittees, special committees and commissions; administering legislative sessions, public hearings and informational meetings; processing bills for payments to vendors; staffing the operation of legislative district offices; answering constituent inquiries and providing referral/assistance; and assisting in both the county budget preparation and subsequent, year-round monitoring.