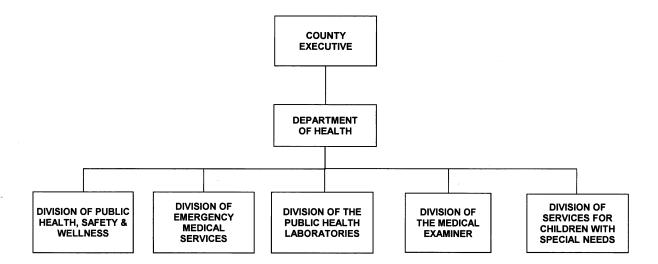

udget | 2011<br>Department<br>Request | 2011<br>Executive<br>Recommendation | 2011<br>Legislative<br>Adopted |
|----------------------------------------|-----------------|--------------------------------|----------------------------|-------------------------------|-------------------------------------|--------------------------------|
| 406810 Forensic Mental Health Services | 1,186,840       | 1,254,060                      | 1,374,419                  | 1,646,549                     | 1,646,549                           | 1,646,549                      |
| Total Revenues                         | 1,186,840       | 1,254,060                      | 1,374,419                  | 1,646,549                     | 1,646,549                           | 1,646,549                      |

# HEALTH



|                     | 2009              | 2010              | 2010       | 2011              |
|---------------------|-------------------|-------------------|------------|-------------------|
| HEALTH              | Actual            | Adopted           | Adjusted   | Adopted           |
| Personal Services   | 17,889,309        | 21,230,777        | 21,335,723 | 17,955,194        |
| Other               | <u>65,529,869</u> | <u>69,490,633</u> | 69,094,281 | <u>65,903,473</u> |
| Total Appropriation | 83,419,178        | 90,721,410        | 90,430,004 | 83,858,667        |
| Revenue             | <u>50,275,503</u> | <u>52,457,172</u> | 52,352,266 | 49,377,500        |
| County Share        | 33,143,675        | 38,264,238        | 38,077,738 | 34,481,167        |

## DEPARTMENT OF HEAL