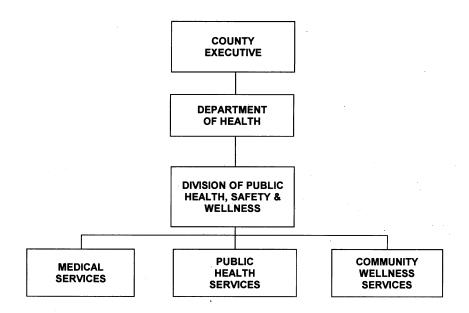

entage of the remaining net operating costs (total direct costs less revenues) are reimbursed by the state. State grants are also utilized to supplement the operating budget and support services and programs.

#### **MISSION STATEMENT**

The mission of the Erie County Department of Health is to promote physical health and prevent disease, injury, and disability. The department promotes the conditions necessary for all Erie County residents and visitors to live healthy and fulfilled lives, through community-wide prevention and protection programs. The department strives to prevent epidemics and the spread of disease. It provides protection against environmental hazards, promotes wellness, and responds to disasters including assisting communities in recovery.

# HEALTH HEALTH DIVISION

. .



|                     | 2009             | 2010             | 2010             | 2011        |
|---------------------|------------------|------------------|------------------|-------------|
| HEALTH DIVISION     | Actual           | Adopted          | Adjusted         | Adopted     |
| Personal Services   | 6,250,321        | 8,589,969        | 8,694,915        | 7,183,600   |
| Other               | <u>1,071,074</u> | <u>(986,565)</u> | (1,221,511)      | (2,879,653) |
| Total Appropriation | 7,321,395        | 7,603,404        | 7,473,404        | 4,303,947   |
| Revenue             | 4,396,625        | 2,383,520        | <u>2,333,120</u> | 1,930,670   |
| County Share        | 2,924,770        | 5,219,884        | 5,140,284        | 2,373,277   |

## PUBLIC AND CORRECTIONAL HEALTH SER