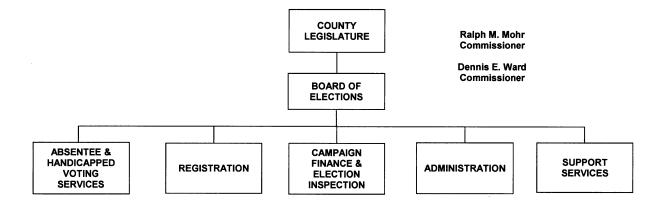

| 100,000                             | 100,000                        |
| 466280 Local Source - Erie Cty Medical Ctr | 3,723,685       | 6,300,000                      | 6,300,000                  | 6,119,000                     | 6,119,000                           | 6,119,000                      |
| 466290 Local Source - EC Home & Infirmary  | 1,390,345       | 1,900,000                      | 1,900,000                  | 1,750,000                     | 1,750,000                           | 1,750,000                      |
| Total Revenues                             | 27,433,511      | 45,140,553                     | 45,154,253                 | 41,583,046                    | 41,583,046                          | 41,583,046                     |

## **BOARD OF ELECTIONS**



| BOARD OF ELECTIONS  | 2009<br>Actual                | 2010<br>Adopted | 2010<br>Adiusted | 2011<br>Adopted |
|---------------------|-------------------------------|-----------------|------------------|-----------------|
| Personal Services   | 4.050.464                     | 5,233,374       | 5,233,374        | 4,991,340       |
| Other               | 2,397,097                     | 4,084,532       | 4.084.532        | 3,015,112       |
| Total Appropriation | <u>2,397,097</u><br>6.447,561 | 9.317.906       | 9.317.906        | 8,006,452       |
| Revenue             | 5,430,610                     | 6,633,349       | 6,633,349        | 5,781,418       |
| County Share        | 1,016,951                     | 2,684,557       | 2,684,557        | 2,225,034       |

#### DESCRIPTION

Th