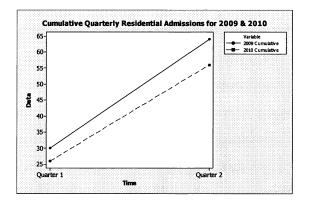

reduce the number of out of home placements by successfully sustaining children and youth at significant risk of institutional placement in their homes and community.

# **BALANCED SCORECARD-FOUR PERSPECTIVES**

**Customer:** Children and youth identified as being at imminent risk of out of home placement.

**Goal:** Compared to the 2009 base performance, a projected annual reduction of 11.3% in Residential Treatment Bed Days, and an annual reduction of 8% in admissions to residential treatment from the PINS/Juvenile Delinguency portals of entry.

#### **Outcome:**



At mid-year, the overall Year to Date reduction achieved was 11.2%. Importantly, the quarterly trend improves from a 4.5% reduction in the first quarter to an 18.4% reduction in residential bed days for the second quarter.



The 2010 mid-year reduction in Juvenile Justice Admissions to Residential Treatment compared to the 2009 base is 14.1%. This reduction surpasses the projected 8% for this metric.

**Internal Business:** Quality Improvement, Utilization Management and Community Services achieve improved operational effectiveness.

**Goals:** To implement the clinical administrative and technical capacity to actively manage improved performance in each of the following critical areas:

- Time from Referral to Linkage in Community Services;
- Rates of Successful Diversion from Institutional Placement;
- Length of Stay in Services with fidelity to local/ evidence based standards; and,
- Reductions in Residential Treatment Bed Days.

**Outcome:** 



A critical predictor of successful diversion from residenti