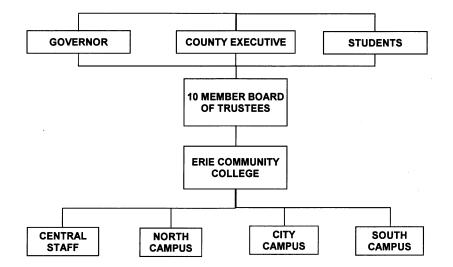

| -                                   | -                              |
| 467000 Miscellaneous Departmental Income   | 4,892           | 4,000                          | 4,000                      | 6,000                         | 6,000                               | 6,000                          |
| 486000 Interfund Revenue Subsidy           | -               | 750,000                        | 1,193,735                  | 750,000                       | -                                   | -                              |
| Total Revenues                             | 25,532,537      | 27,257,766                     | 28,658,673                 | 27,574,308                    | 22,824,308                          | 22,824,308                     |

-

# **ERIE COMMUNITY COLLEGE**



|                     | 2009              | 2010              | 2010              | 2011              |
|---------------------|-------------------|-------------------|-------------------|-------------------|
| COMMUNITY COLLEGE   | Actual            | Adopted           | Adjusted          | Adopted           |
| Personal Services   | 0                 | 0                 | 0                 | 0                 |
| Other               | <u>20,259,574</u> | <u>20,581,872</u> | <u>20,581,872</u> | <u>21,078,394</u> |
| Total Appropriation | 20,259,574        | 20,581,872        | 20,581,872        | 21,078,394        |
| Revenue             | 4,023,429         | <u>4,341,018</u>  | <u>4,341,018</u>  | <u>4,933,796</u>  |
| County Share        | 16,236,145        | 16,240,854        | 16,240