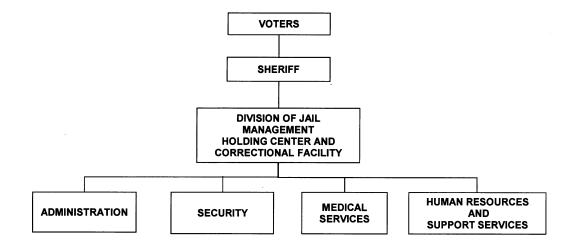

Earnings General Invest | 1,555           | -                              | -                          | -                             | -                                   | -                              |
| 466130 Other Unclassified Revenues        | 824             | -                              | 17,960                     | · · · · -                     | · _ ·                               | · · -                          |
| Total Revenues                            | 1,990,666       | 1,463,450                      | 1,678,410                  | 1,372,600                     | 1,372,600                           | 1,372,600                      |

2011 Adopted Budget reflects Legislative action taken January 6, 2011 – Comm. 1E-8(2011).

## SHERIFF DIVISION OF JAIL MANAGEMENT



|                     | 2009             | 2010             | 2010             | 2011              |
|---------------------|------------------|------------------|------------------|-------------------|
| JAIL MANAGEMENT     | Actual           | Adopted          | Adjusted         | Adopted           |
| Personal Services   | 60,369,185       | 66,339,493       | 66,405,136       | 66,807,749        |
| Other               | <u>7,469,863</u> | <u>9,821,822</u> | <u>9,916,768</u> | <u>11,893,977</u> |
| Total Appropriation | 67,839,048       | 76,161,315       | 76,321,904       | 78,701,726        |
| Revenue             | <u>2,453,590</u> | <u>2,340,858</u> | <u>2,340,858</u> | <u>1,722,769</u>  |
| County Share        | 65,385,458       | 73,820,457       | 73,981,046       | 76,978,957