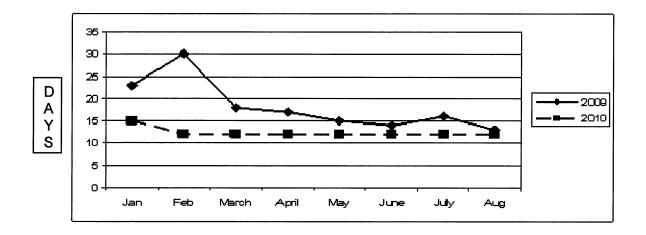

candidates for home delivered meals. We presently serve an average of 15,000 meals per week for 1,500 seniors (2 meals per day) totaling 780,000 meals per year. At the same time, perform a regular "check-up" and make a social connection with elderly living alone or with an elderly partner unable to provide for the client's nutritional needs.

**Goal:** Increase by 5% the number of seniors we serve. Inquire of the 50% of disabled seniors if they are interested in becoming a home delivered meals client.

**Outcome:** Average time on the wait list has been reduced by 5 days from 17 days to 12 days. A number of factors have contributed to this reduction including better coordination between case management staff and subcontractor, as well the addition of 205 more volunteers to deliver meals.



**Innovation & Learning:** Regular training of our staff in areas of food safety and nutrition. Mandatory training for Senior Services and subcontractor staff (20 individuals) on sanitation and safety is provided on an annual basis by the NYS Office for the Aging. Senior Services and subcontractor staff attend a statewide joint training conference which covers various aspects of meal preparation and delivery support. Promote constant review of meals to assure adequate nutritional composition, variety, and appropriate response to medical and cultural needs.

**Goal:** Identify a local training opportunity for both the home delivered meals subcontractor and Senior Services staff to make it more affordable and therefore available.

**Outcome:** Less expensive local training opportunities we