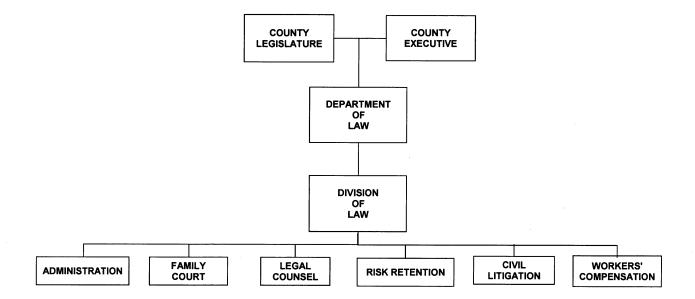

ent 10 of the Governmental Accounting Standards Board which requires the use of the General Fund by state and local governments using a single budgetary fund to account for risk financing activities. Personnel are not budgeted in either the Division of Risk Retention or the Division of Workers' Compensation. Any and all matters involving either division are handled through the Division of Law.

The Erie County Attorney, as head of the Department of Law, is vested with sole authority to retain counsel on behalf of the County, the County Executive, the Legislature, the Erie County Sheriff, the Erie County Comptroller, the Erie County District Attorney, the Erie County Clerk and all the various departments, divisions and other administrative units of County government.

# LAW - LAW DIVISION



|                     | 2009              | 2010              | 2010              | 2011              |
|---------------------|-------------------|-------------------|-------------------|-------------------|
| LAW - LAW DIVISION  | Actual            | Adopted           | Adjusted          | Adopted           |
| Personal Services   | 2,140,590         | 2,350,403         | 2,360,403         | 1,944,674         |
| Other               | <u>10,168,805</u> | <u>10,627,153</u> | <u>10,617,153</u> | <u>10,921,293</u> |
| Total Appropriation | 12,309,395        | 12,977,556        | 12,977,556        | 12,865,967        |
| Revenue             | <u>2,282,257</u>  | <u>2,020,000</u>  | 2,020,000         | 1,816,150         |
| County Share        | 10,027,138        | 10,957,556        | 10,957