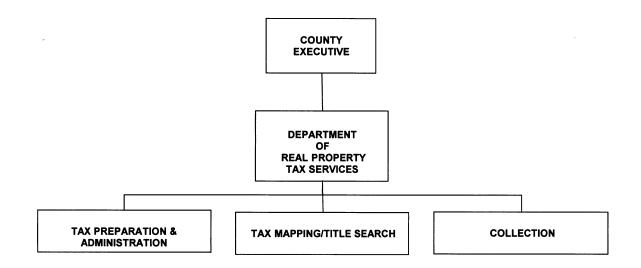

55,000                        | -                                   | -                              |
| 466000 Miscellaneous Receipts | 46,566          | 35,000                         | 35,000                     | 35,000                        | 35,000                              | 35,000                         |
| 466010 NSF Check Fees         | 696             | 500                            | 500                        | 500                           | 500                                 | 500                            |
| Total Revenues                | 123,812         | 85,500                         | 85,500                     | 140,500                       | 85,500                              | 85,500                         |

# DEPARTMENT OF REAL PROPERTY TAX SERVICES



| REAL PROPERTY<br>TAX SERVICES | 2009<br>Actuals | 2010<br>Adopted | 2010<br>Adjusted | 2011<br>Adopted |
|-------------------------------|-----------------|-----------------|------------------|-----------------|
| Personal Services             | 757,599         | 817,938         | 817,938          | 717,984         |
| Other                         | <u>261,950</u>  | <u>236,433</u>  | <u>271,433</u>   | <u>229,545</u>  |
| Total Appropriation           | 1,019,549       | 1,054,371       | 1,089,371        | 947,529         |
| Revenue                       | <u>250,073</u>  | <u>178,500</u>  | <u>213,500</u>   | <u>178,500</u>  |
| County Share                  | 769,476         | 875,871         | 875,871          | 769,029         |

## DESCRIPTION

The Department of Real Property