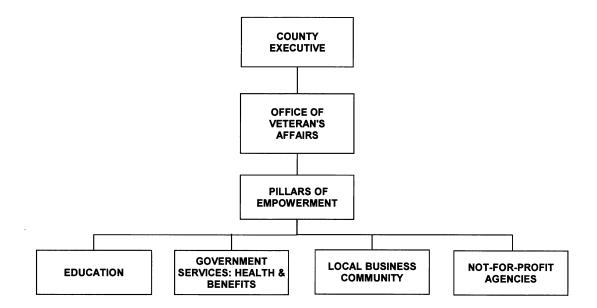

## **Performance Goals**

The Civil Litigation Division will effectively represent the County on approximately 600 litigation files. The Civil Litigation Division will use new and existing technology to more efficiently track and process cases.