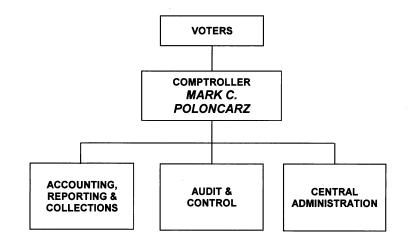

2010<br>Adjusted<br>Budget | 2011<br>Department<br>Request | 2011<br>Executive<br>Recommendation | 2011<br>Legislative<br>Adopted |
|-------------------------------|-----------------|--------------------------------|----------------------------|-------------------------------|-------------------------------------|--------------------------------|
| 466000 Miscellaneous Receipts |                 | -                              | -                          | -                             | -                                   | -                              |
| Total Revenues                | -               | -                              |                            | -                             | -                                   | -                              |

# COMPTROLLER



|                     | 2009           | 2010           | 2010           | 2011           |
|---------------------|----------------|----------------|----------------|----------------|
| COMPTROLLER         | Actual         | Adopted        | Adjusted       | Adopted        |
| Personal Services   | 2,971,380      | 3,395,784      | 3,395,784      | 2,497,177      |
| Other               | <u>623,296</u> | <u>426,880</u> | <u>426,882</u> | <u>356,246</u> |
| Total Appropriation | 3,594,676      | 3,822,664      | 3,822,666      | 2,853,423      |
| Revenue             | <u>123,812</u> | <u>85,500</u>  | 85,500         | <u>85,500</u>  |
| County Share        | 3,470,864      | 3,737,164      | 3,737,166      | 2,767,923      |

#### DESCRIPTION

The Erie County Comptroller is the independ