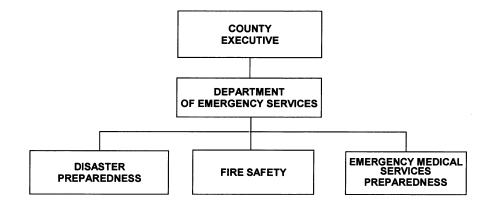

| · -                                 | -                              |
| 466180 Unanticipated Prior Year Revenue    | 26,289          | -                              | -                          | -                             | -                                   | -                              |
| 466280 Local Source - Erie Cty Medical Ctr | 119,246         | 135,144                        | 135,144                    | -                             | -                                   | - '                            |
| Total Revenues                             | 2,344,869       | 2,334,825                      | 2,334,825                  | 2,013,098                     | 2,013,098                           | 2,013,098                      |

# **EMERGENCY SERVICES**



|                     | 2009           | 2010           | 2010           | 2011           |
|---------------------|----------------|----------------|----------------|----------------|
| EMERGENCY SERVICES  | Actual         | Adopted        | Adjusted       | Adopted        |
| Personal Services   | 891,392        | 930,497        | 930,497        | 884,233        |
| Other               | <u>616,446</u> | <u>220,440</u> | <u>220,440</u> | 206,090        |
| Total Appropriation | 1,507,838      | 1,150,937      | 1,150,937      | 1,090,323      |
| Revenue             | <u>708,858</u> | <u>266,000</u> | <u>266,000</u> | <u>281,000</u> |
| County Share        | 798,980        | 884,937        | 884,937        | 809,323        |

# DESCRIPTION

The Emergency Services Department is comprised