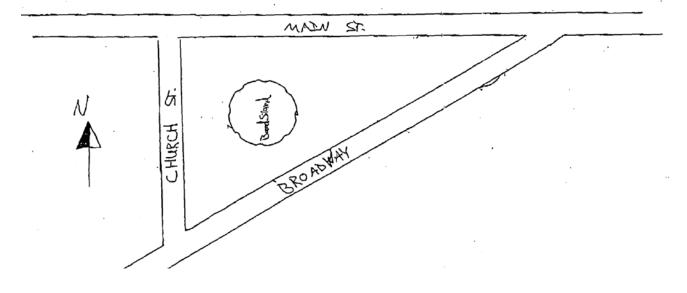

#### **Instructions:**

- 1) Include a description (e.g., wood, plastic) and picture or drawing of all signage, including dimensions.
- 2) Signs must be a minimum four (4) feet wide by four (4) feet high, and a. maximum eight (8) feet wide by four (4) feet high.
- 3) NO ILLUMINATED SIGNS WILL BE PERMITTED.
- 4) Indicate the proposed location of all signage on the layout of the Fireman's Park on page two (2) of this form.
- 5) All information must be submitted to the Village Clerk's Office prior to a Village Board Meeting. Check with the Village Clerk for dates and times of the upcoming meetings.
- 6) The Village of Alden Board of Trustees will review the application to determine if the proposed signage is aesthetically appropriate and consistent with the nature and demeanor of the area. The Village Board reserves the right to disapprove any sign request.