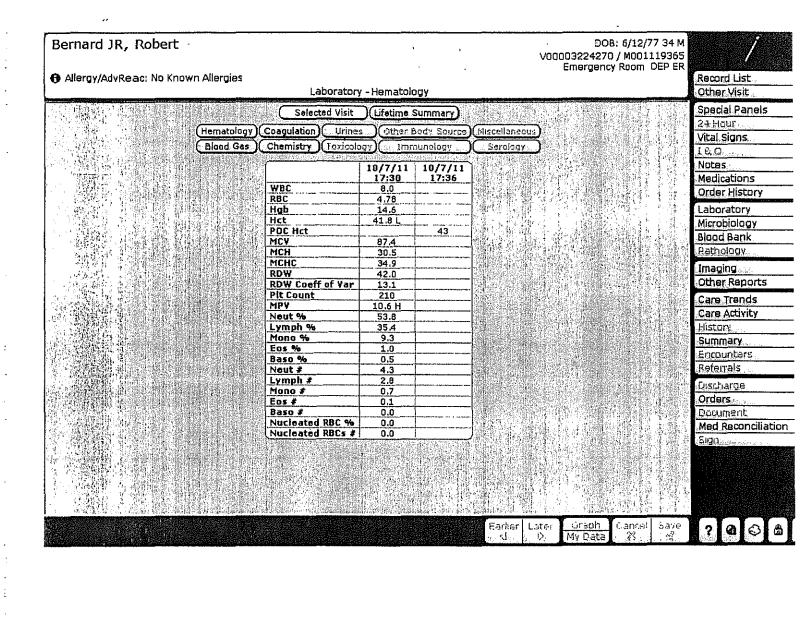

- 15. Upon information and belief, Claimant arrived at ECMC at approximately 5:30 p.m. on October 7, 2011 and was provided medical care and treatment, although negligently, by Respondents. A copy of Claimant's medical records from ECMC for October 7, 2011, which were provided to Claimant in response to a request for the same, are attached hereto as Exhibit "A" and incorporated herein.
- 16. As part of Claimant's medical treatment, imaging studies were ordered by Respondents and images taken of Claimant's cervical spine, among other body parts.
- 17. Upon information and belief, Claimant's imaging studies were or should have been read, reviewed, and interpreted by Respondent, Harold Tanenbaum, M.D. ("Dr. Tanenbaum") and/or others on October 7, 2011 and prior to Claimant's discharge from ECMC.
- 18. Upon information and belief, Respondent, Dr. Tanenbaum and/or others misread and/or failed to properly interpret and report on the medical images taken of Claimant's cervical spine.
- 19. More specifically, Dr. Tanenbaum and/or others opined and reported that there were no fractures or dislocations of Claimant's cervical spine and that the heights of the vertebral bodies were adequately maintained, among other opinions, all of which are contained within the medical records attached hereto as **Exhibit "A,"** which are incorporated herein.
- 20. Upon information and belief, copies of the medical imaging records of Claimant's cervical spine, and the other medical imaging records of Claimant's other body parts, were sent, or should have been sent, to Respondent, David L. Pierce, M.D., and/or to Respondent, Charles E. Wiles, III, M.D., and/or others for review.
- 21. Despite the violent nature of the motor vehicle accident, and despite