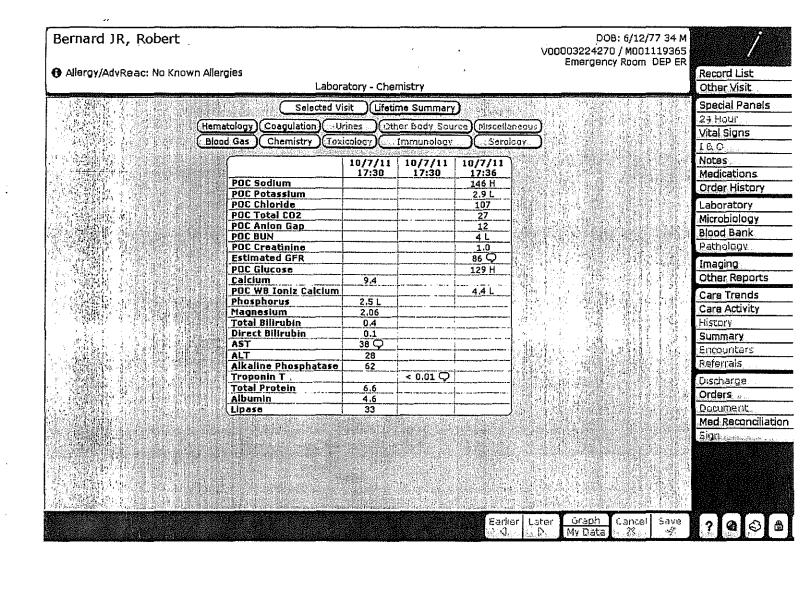

#### II. NATURE OF CLAIM & MANNER IN WHICH CLAIM AROSE

- 13. On October 7, 2011, Claimant, Robert J. Bernard, Jr., was involved in a violent, one-car motor vehicle accident (Claimant's vehicle rolled over 3 times) at approximately 4:40 p.m. in Gasport, New York.
- 14. On that same date, Claimant's spine was stabilized by emergency first responders, and Claimant was subsequently transported by Mercy Flight to ECMC for medical care, treatment, and diagnosis.

- 15. Upon information and belief, Claimant arrived at ECMC at approximately 5:30 p.m. on October 7, 2011 and was provided medical care and treatment, although negligently, by Respondents. A copy of Claimant's medical records from ECMC for October 7, 2011, which were provided to Claimant in response to a request for the same, are attached hereto as Exhibit "A" and incorporated herein.
- 16. As part of Claimant's medical treatment, imaging studies were ordered by Respondents and images taken of Claimant's cervical spine, among other body parts.
- 17. Upon information and belief, Claimant's imaging studies were or should have been read, reviewed, and interpreted by Respondent, Harold Tanenbaum, M.D. ("Dr. Tanenbaum") and/or others on October 7, 2011 and prior to Claimant's discharge from ECMC.
- 18. Upon information and belief, Respondent, Dr. Tanenbaum and/or others misread and/or failed to properly interpret and report on the medical images taken of Claimant's cervical spine.
- 19. More specifically, Dr. Tanenbaum and/or others opined and reported that there were no fractures or dislocations of Claimant's cervical spine and that the heights of the vertebral bodies were adequately maintained, among other opinions, all of which are contained within the medical records attached hereto as **Exhibit "A,"** which are incorporated herein.
- 20. Upon information and belief, copies of the medical imaging records of Claimant's cervical spine, and the other medical imaging records of Claimant's other body parts, were sent, or should have been sent, to Respondent, David L. Pierce, M.D., and/or to Respondent, Charles E. Wiles, III, M.D., and/or others for review.
- 21. Despite the violent nature of the motor vehicle accident, and despite

  Claimant's complaints to Respondents of severe pain in his back, pain in his upper back,

  posterior neck pain, an inability to walk upright, among other telling symptoms and signs of a

severe injury to Claimant's cervical spine, Respondents prematurely and negligently discharged Claimant from ECMC, and further failed to take the required actions necessary to properly and appropriately stabilize Claimant's unstable spinal fracture.

- 22. Upon information and belief, Claimant was negligently discharged from ECMC's care and treatment on October 7, 2011 at approximately 7:45 p.m. only two hours and fifteen minutes after his arrival at ECMC by Mercy Flight with instructions to follow up with his primary care physician within 5-7 days; Claimant was then escorted by Respondents to a family member's vehicle, while he continued to complain of significant pain.
- 23. The following day, October 8, 2011, while attempting to collect personal effects from his damaged vehicle, Claimant felt a tingling sensation in his neck and extremities followed by severe pain in his back and neck. Claimant subsequently collapsed to the ground and no longer had sensation in his extremities.
- 24. Emergency responders were called, and Claimant was transported by Mercy Flight to ECMC for medical care and treatment.
- 25. Upon information and belief, on October 8, 2011, Respondents re-read the same imaging studies of Claimant's cervical spine from October 7, 2011, and determined that Claimant did, in fact, suffer from an unstable fracture to his cervical spine at the time that he was a patient at ECMC on October 7, 2011 prior to being discharged to his home by the medical treatment providers at ECMC. More specifically, it was determined that "[u]pon review of [Claimant's] CT scan of the cervical spine from 10/07/2011, there appears to be a fracture of the left C6-C7 facet with perched C-7 facet." Furthermore, it was determined that, "[i]n summary, [Claimant] has a C6-C7 fracture, possible dislocation." A copy of one of Claimant's medical records from ECMC from October 8, 2011 in which ECMC admits the error is attached hereto as **Exhibit "B"** and incorporated herein.

- 26. Claimant appears to have suffered additional injuries as a result of being prematurely and negligently discharged from ECMC on October 7, 2011, including but not limited to: a spinal fracture and possible dislocation; spinal cord injury; neck injury and bilateral interfacetal dislocation at C6-C7; a severe hyperflexion injury with bilateral interfacetal dislocation at C6-C7, resulting in severe spinal cord compression at C6-C7; severe injury to the posterior longitudinal ligament and at least a strain to the anterior longitudinal ligament; hyperintense T2/STIR signal at C5 and C6 and C7 with associated gradient signal suggesting a hemorrhagic cord contusion; the intervertebral disc at C6-C7 was ruptured and extruded posterior superiorly to the C6 vertebral body; acute superior endplate fracture and avulsion fracture from the superior endplate of C7; acute nondisplaced fracture to the superior endplate of T1; small to moderate-sized acute prevertebral hematoma/soft tissue swelling spanning C6-T1; multilevel acute posttraumatic disc herniations; moderate to severe spinal canal stenosis at C5-C6 from acute central and left paradigm disc protrusion; nerve damage; progressive numbness and weakness in the bilateral lower extremities; paralysis; respiratory distress; pneumothorax; atelectasis and/or pneumonia; physical pain and suffering; mental and emotional pain and suffering; and anxiety, among other injures recited in Claimant's medical records, of which Respondents are in possession.
- 27. As a proximate result of Respondents' negligence and medical malpractice, Claimant has suffered through numerous medical procedures and surgeries, including but not limited to: mechanical ventilation; bronchoscopy and bronchoalveolar lavage; posterior spinal instrumentation of the cervical spine for decompression and fusion; a laminectomy for decompression of the spinal canal at C6-C7; insertion of hardware necessary for spinal fusion; posterior arthrodesis, C5-C6-C7-T1-T2; application of local autogenous bone graft and allograft bony putty C5-T2; insertion of a tracheostomy tube, subclavian line and nasogastric