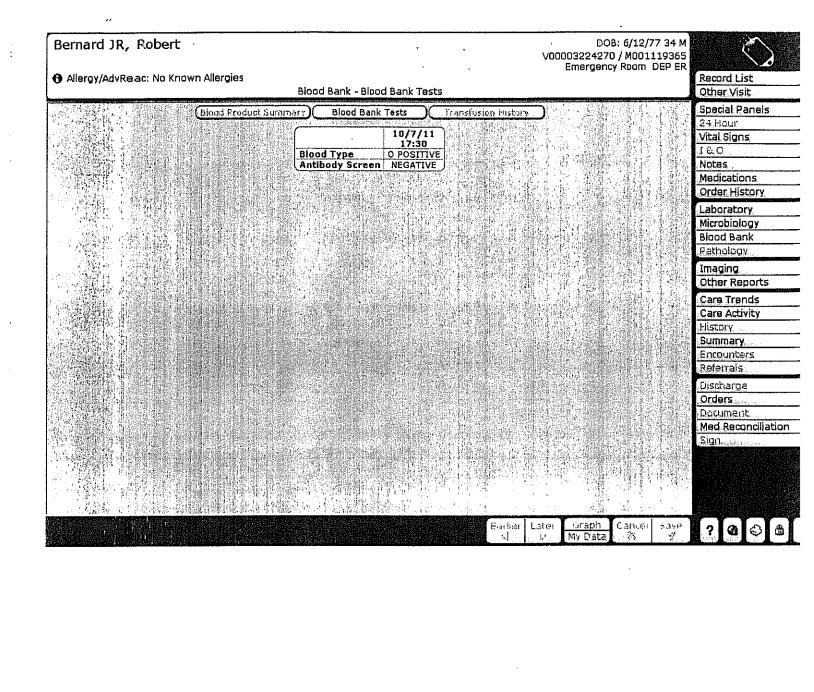

- 15. Upon information and belief, Claimant arrived at ECMC at approximately 5:30 p.m. on October 7, 2011 and was provided medical care and treatment, although negligently, by Respondents. A copy of Claimant's medical records from ECMC for October 7, 2011, which were provided to Claimant in response to a request for the same, are attached hereto as Exhibit "A" and incorporated herein.
- 16. As part of Claimant's medical treatment, imaging studies were ordered by Respondents and images taken of Claimant's cervical spine, among other body parts.
- 17. Upon information and belief, Claimant's imaging studies were or should have been read, reviewed, and interpreted by Respondent, Harold Tanenbaum, M.D. ("Dr. Tanenbaum") and/or others on October 7, 2011 and prior to Claimant's discharge from ECMC.
- 18. Upon information and belief, Respondent, Dr. Tanenbaum and/or others misread and/or failed to properly interpret and report on the medical images taken of Claimant's cervical spine.
- 19. More specifically, Dr. Tanenbaum and/or others opined and reported that there were no fractures or dislocations of Claimant's cervical spine and that the heights of the vertebral bodies were adequately maintained, among other opinions, all of which are contained within the medical records attached hereto as **Exhibit "A,"** which are incorporated herein.
- 20. Upon information and belief, copies of the medical imaging records of Claimant's cervical spine, and the other medical imaging records of Claimant's other body parts, were sent, or should have been sent, to Respondent, David L. Pierce, M.D., and/or to Respondent, Charles E. Wiles, III, M.D., and/or others for review.
- 21. Despite the violent nature of the motor vehicle accident, and despite