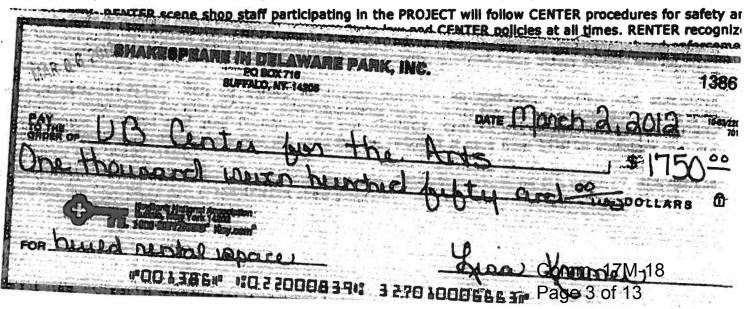

**SERVICES/SCENE SHOP TERMS**: The CENTER agrees to provide to the RENTER Scene Shop rental space occurring for 1 week (5 days per week) total from March 12<sup>th</sup>, 2012 through March 16<sup>th</sup>, 2012 as outlined below. The total estimate for this service is <u>\$1750.00 (\$350/day)</u>. This fee includes the Scene Shop Supervisor who is responsible for the space and its equipment; and the use of the space and its current tool and equipment inventory.

**SERVICES/SCENE SHOP TERMS:** The CENTER agrees to provide to the RENTER Scene Shop rental space occurring for 1 week (5 days per week) total from March 12<sup>th</sup>, 2012 through March 16<sup>th</sup>, 2012 as outlined below. The total estimate for this service is <u>\$1750.00 (\$350/day)</u>. This fee includes the Scene Shop Supervisor who is responsible for the space and its equipment; and the use of the space and its current tool and equipment inventory.