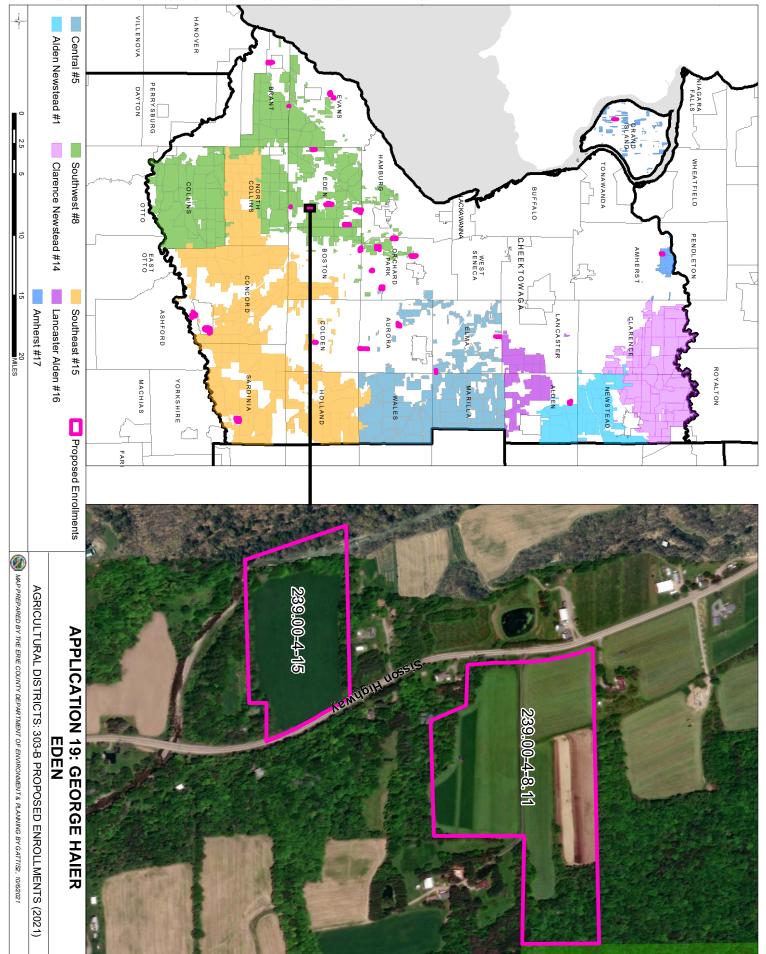

□ N/A (e.g. a proposed operation/start-up) 🕱 Below \$10,000 □ \$10,000 - \$50,000 □ Greater than \$50,000

| SBL Number (Tax ID) | Street Address    | Town              | Size (acres) | Agricultural<br>Assessment<br>(Y/N)                                                                                                                                                                                                                                                                                                                                                                                                                                                                                                                                                                                                                                                                                                                                                                                                                                                                                                                                                                                                                                                                                                                                                                                                                                                                                                                                                                                                                                                                                                                                                                                                                                                                                                                                                                                                                                                |
|---------------------|-------------------|-------------------|--------------|------------------------------------------------------------------------------------------------------------------------------------------------------------------------------------------------------------------------------------------------------------------------------------------------------------------------------------------------------------------------------------------------------------------------------------------------------------------------------------------------------------------------------------------------------------------------------------------------------------------------------------------------------------------------------------------------------------------------------------------------------------------------------------------------------------------------------------------------------------------------------------------------------------------------------------------------------------------------------------------------------------------------------------------------------------------------------------------------------------------------------------------------------------------------------------------------------------------------------------------------------------------------------------------------------------------------------------------------------------------------------------------------------------------------------------------------------------------------------------------------------------------------------------------------------------------------------------------------------------------------------------------------------------------------------------------------------------------------------------------------------------------------------------------------------------------------------------------------------------------------------------|
| 100.01-1-1.01       | 1 Sample Street   | Anytown           | 10.2         | No                                                                                                                                                                                                                                                                                                                                                                                                                                                                                                                                                                                                                                                                                                                                                                                                                                                                                                                                                                                                                                                                                                                                                                                                                                                                                                                                                                                                                                                                                                                                                                                                                                                                                                                                                                                                                                                                                 |
| 239,00-4-8,11       | 9117 Sisson Haway | Eden              | 260 95       | YES                                                                                                                                                                                                                                                                                                                                                                                                                                                                                                                                                                                                                                                                                                                                                                                                                                                                                                                                                                                                                                                                                                                                                                                                                                                                                                                                                                                                                                                                                                                                                                                                                                                                                                                                                                                                                                                                                |
| 239,00-4-15         | 9334 Sisson Haug  | Ede.              | 1200         | TES                                                                                                                                                                                                                                                                                                                                                                                                                                                                                                                                                                                                                                                                                                                                                                                                                                                                                                                                                                                                                                                                                                                                                                                                                                                                                                                                                                                                                                                                                                                                                                                                                                                                                                                                                                                                                                                                                |
| т                   |                   |                   |              |                                                                                                                                                                                                                                                                                                                                                                                                                                                                                                                                                                                                                                                                                                                                                                                                                                                                                                                                                                                                                                                                                                                                                                                                                                                                                                                                                                                                                                                                                                                                                                                                                                                                                                                                                                                                                                                                                    |
|                     |                   |                   | 1. 4. 1.     | and the second sec |
|                     |                   | The second second |              | 200                                                                                                                                                                                                                                                                                                                                                                                                                                                                                                                                                                                                                                                                                                                                                                                                                                                                                                                                                                                                                                                                                                                                                                                                                                                                                                                                                                                                                                                                                                                                                                                                                                                                                                                                                                                                                                                                                |