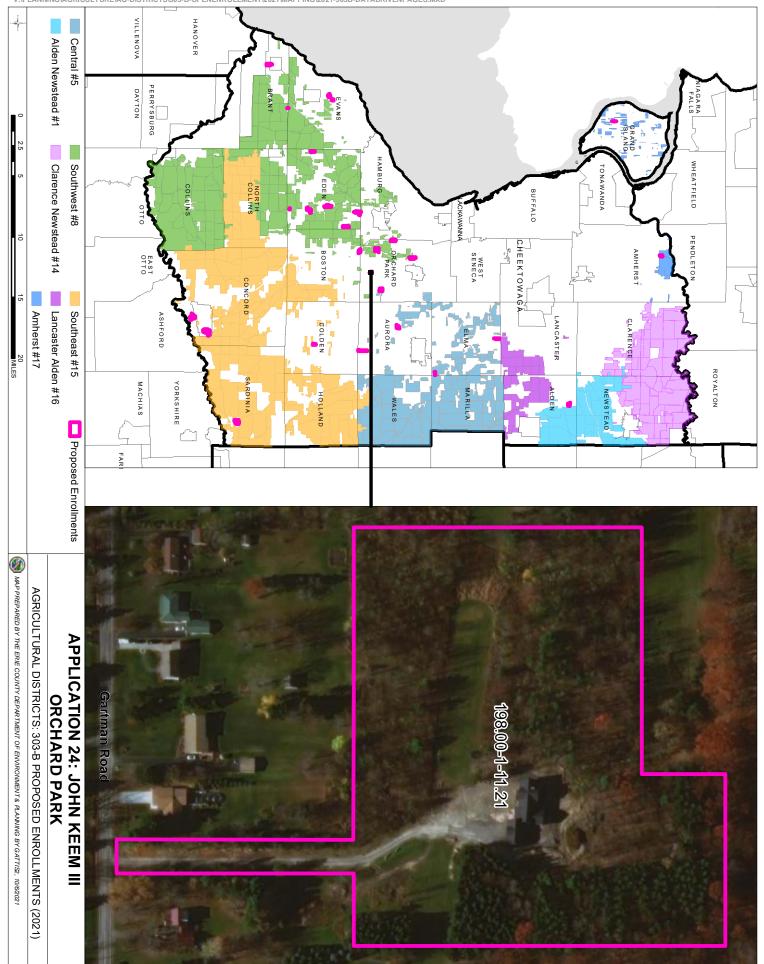

| Other                                                                                        |                                                                                                                                                                                 |

2/3

Japa

Property Owner Signature

3/3



COMM. 20M-2 Page 128 of 162



# **Application 24: John Keem III**

# 25) Vanderbilt Properties, Inc. Applications & Maps

1/3

# Agricultural District Open Enrollment Form: Submission #25

The Table page displays a submission's general information and data using tabular layout.

| SUBMISSION INFORMATION                                                                                       |                                                      |
|--------------------------------------------------------------------------------------------------------------|------------------------------------------------------|
| Are you requesting land be<br>included into an existing Erie<br>County Agricultural District?                | Yes                                                  |
| Owner Name