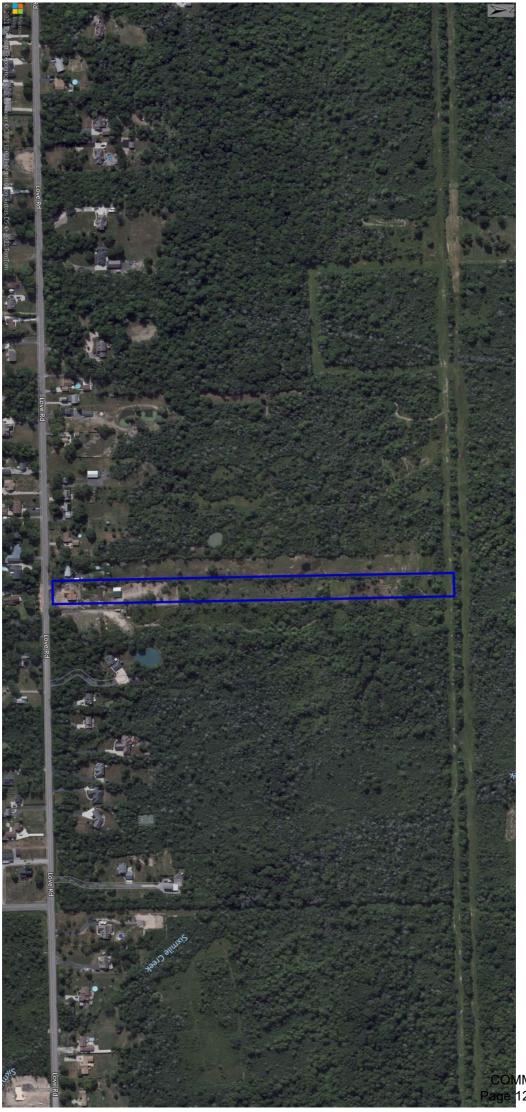

□ N/A (e.g. a proposed operation/start-up) □ Below \$10,000 □ \$10,000 - \$50,000 □ Greater than \$50,000

| SBL Number (Tax ID) | Street Address               | Town                                     | Size (acres) | Agricultural<br>Assessment<br>(Y/N) |
|---------------------|------------------------------|------------------------------------------|--------------|-------------------------------------|
| 100.01-1-1.01       | 1 Sample Street              | Anytown                                  | 10.2         | No                                  |
| 225,00-1-3          | 4433N. Bostorka              | Eden                                     | 19.50        | Y                                   |
| 225.00-1-4          | 7500 Ledge Park Dr           | Eden                                     | 20.10        | Y                                   |
| - and the second    |                              | an a |              | S                                   |
|                     | APRIL & CONTRACTOR           | en e |              | Colores and                         |
|                     | Winder and the second second | IN THE REAL PROPERTY OF                  | 1.1          |                                     |