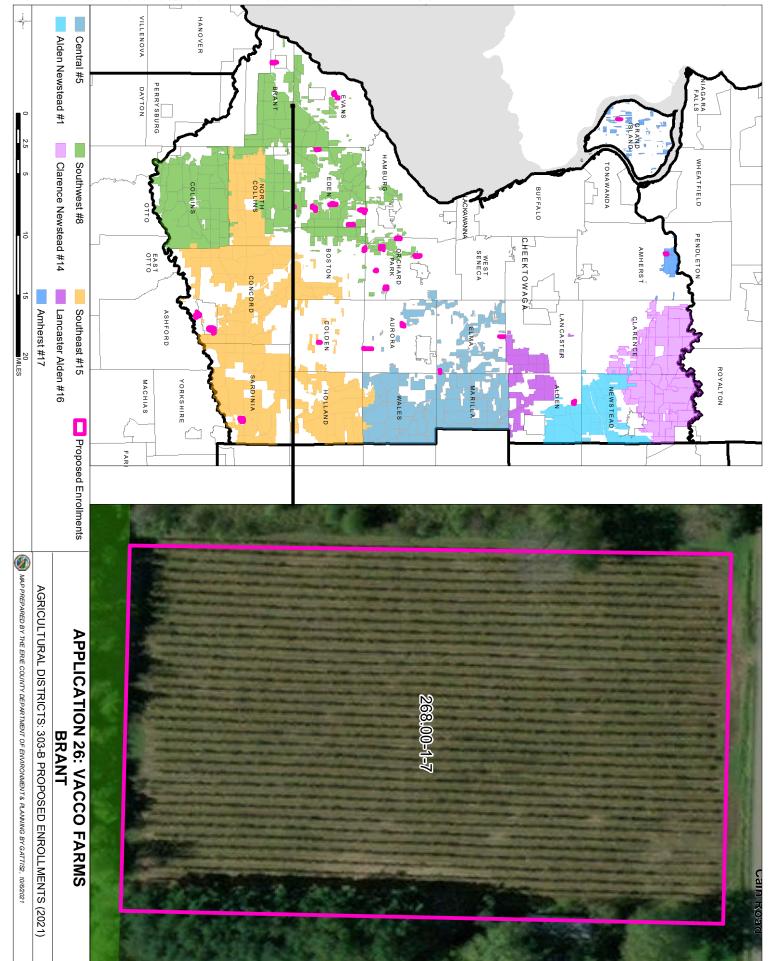

|



COMM. 20M-2 Page 139 of 162

V:\PLANNING\AGRICULTURE\AG-DISTRICT\$\303-B-OPENENROLLMENT\2021\MAPPING\2021-303B-DATADRIVENPAGES.MXD



COMM. 20M-2 Page 140 of 162



# **Application 26: Vacco Farms**



# **Application 26: Vacco Farms**

# 27) Tom Dilamarter Jr. Applications & Maps

# AGRICULTURAL DISTRICT OPEN ENROLLMENT FORM

This form is to be completed by agricultural landowners who wish to request inclusion in an existing agricultural district. The information obtained from this form will be used by the County and State to determine the significance and viability of agriculture. (NYS Agriculture and Markets Law 25AA, §303-b)

REQUESTS WILL BE ACCEPTED FROM SEPTEMBER 1 TO SEPTEMBER 30.

# APPLICANTS MUST FILL OUT ALL APPLICABLE SECTIONS. UNSIGNED APPLICATIONS WILL NOT BE CONSIDERED.