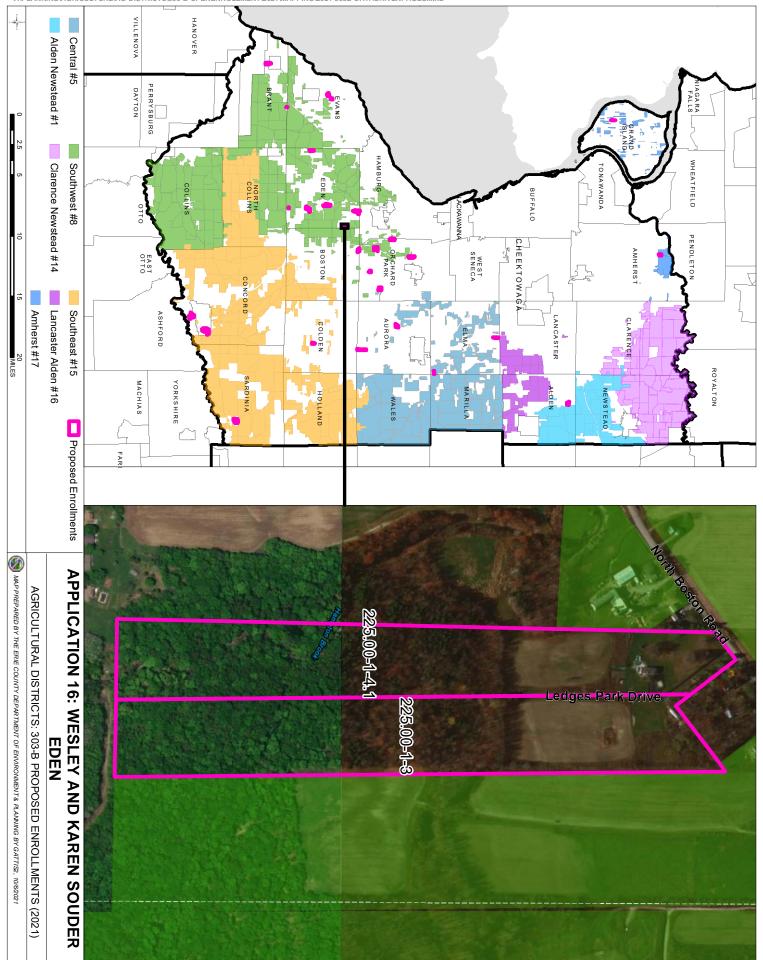

□ N/A (e.g. a proposed operation/start-up) □ Below \$10,000 □ \$10,000 - \$50,000 □ Greater than \$50,000

| SBL Number (Tax ID) | Street Address               | Town                                     | Size (acres) | Agricultural<br>Assessment<br>(Y/N) |
|---------------------|------------------------------|------------------------------------------|--------------|-------------------------------------|
| 100.01-1-1.01       | 1 Sample Street              | Anytown                                  | 10.2         | No                                  |
| 225,00-1-3          | 4433N. Bostorka              | Eden                                     | 19.50        | Y                                   |
| 225.00-1-4          | 7500 Ledge Park Dr           | Eden                                     | 20.10        | Y                                   |
| - and the second    |                              | an a |              | S                                   |
|                     | APRIL & CONTRACTOR           | en e |              | Colores and                         |
|                     | Winder and the second second | IN THE REAL PROPERTY OF                  | 1.1          |                                     |