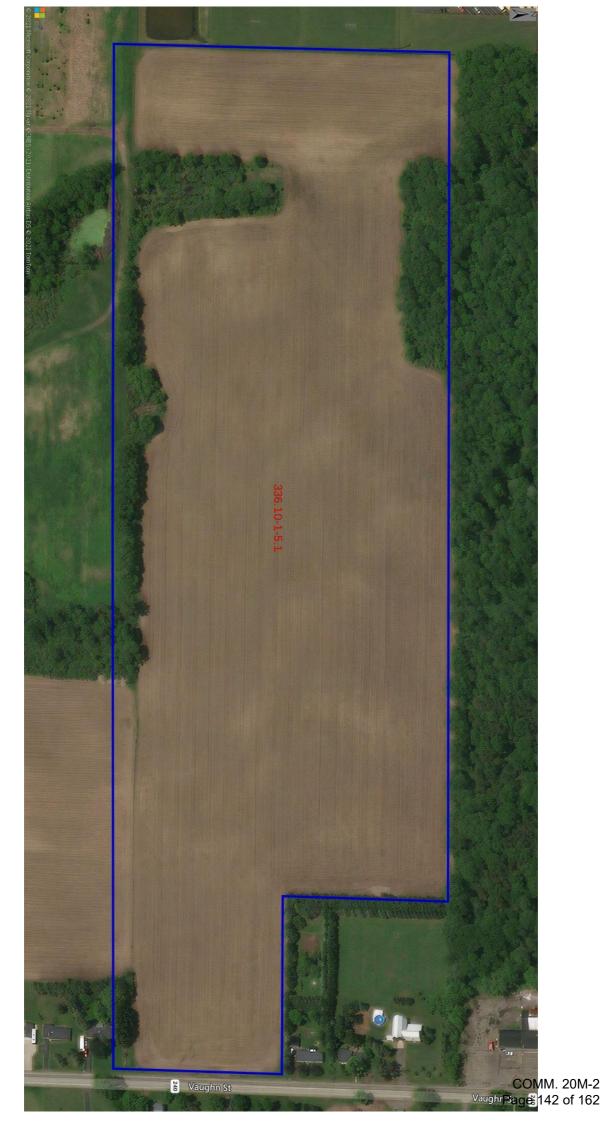

|



COMM. 20M-2 Page 139 of 162

V:\PLANNING\AGRICULTURE\AG-DISTRICT\$\303-B-OPENENROLLMENT\2021\MAPPING\2021-303B-DATADRIVENPAGES.MXD



COMM. 20M-2 Page 140 of 162



# **Application 26: Vacco Farms**



# **Application 26: Vacco Farms**

# 27) Tom Dilamarter Jr. Applications & Maps

# AGRICULTURAL DISTRICT OPEN ENROLLMENT FORM

This form is to be completed by agricultural landowners who wish to request inclusion in an existing agricultural district. The information obtained from this form will be used by the County and State to determine the significance and viability of agriculture. (NYS Agriculture and Markets Law 25AA, §303-b)

REQUESTS WILL BE ACCEPTED FROM SEPTEMBER 1 TO SEPTEMBER 30.

# APPLICANTS MUST FILL OUT ALL APPLICABLE SECTIONS. UNSIGNED APPLICATIONS WILL NOT BE CONSIDERED.

| PART I: LANDOWNER INFORMATION                              |                                     |  |  |  |  |
|------------------------------------------------------------|---------------------------