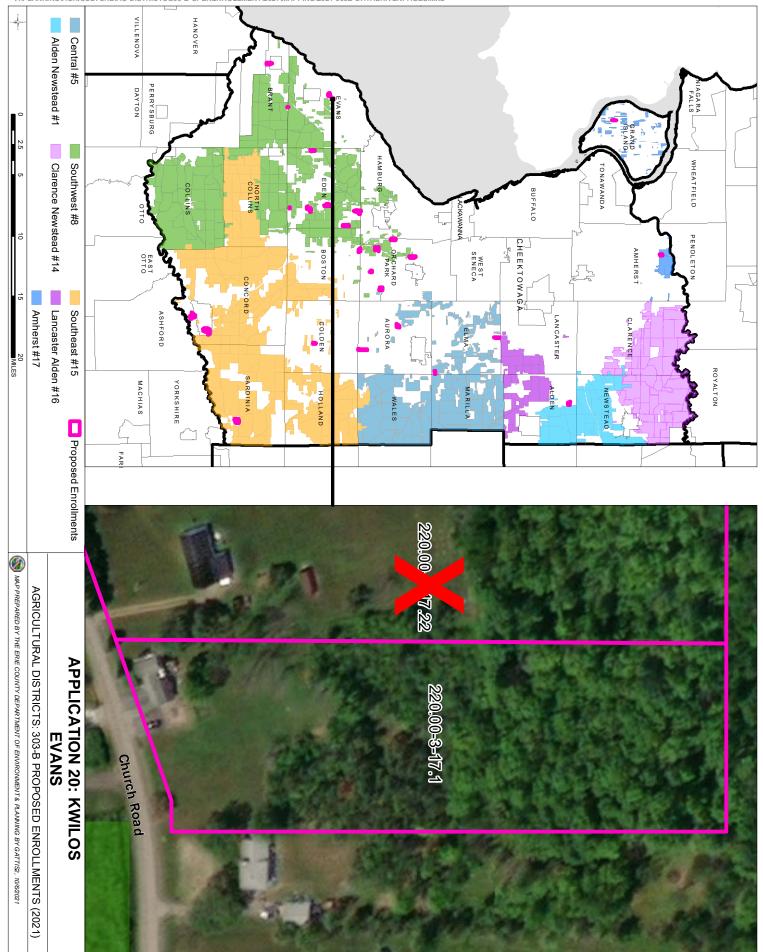

ded in the Agricultural District Program, may not be removed from this program until the eight-year review period for the Agricultural District in which my land is placed. I understand that this is not an application for an agricultural tax assessment. I also acknowledge that this request is subject to a public hearing; review by the Erie County Agriculture and Farmland Protection Board; action by the Erie County Legislature; and certification by the NYS Department of Agriculture and Markets.

Property Owner

Date

### PLEASE SEND COMPLETED REQUEST FORM TO:

Sarah Gatti, Senior Planner Erie County Department of Environment & Planning 95 Franklin Street, 10th Floor, Buffalo, NY 14202

OR

agriculture@erie.gov

Questions? Contact Sarah Gatti at (716)858-6014 or sarah.gatti@erie.gov

2 of 2



COMM. 20M-2 Page 105 of 162



### **Application 20: Kwilos**

### 21) Robert and Sherri Tait Applications & Maps

| tion obtained from this form          | TRAL DISTRICT OPE<br>gricultural landowners who wish to<br>will be used by the County and Sto<br>(NYS Agriculture and Markets              | ate to determine the significant Law 25AA, \$303-0)