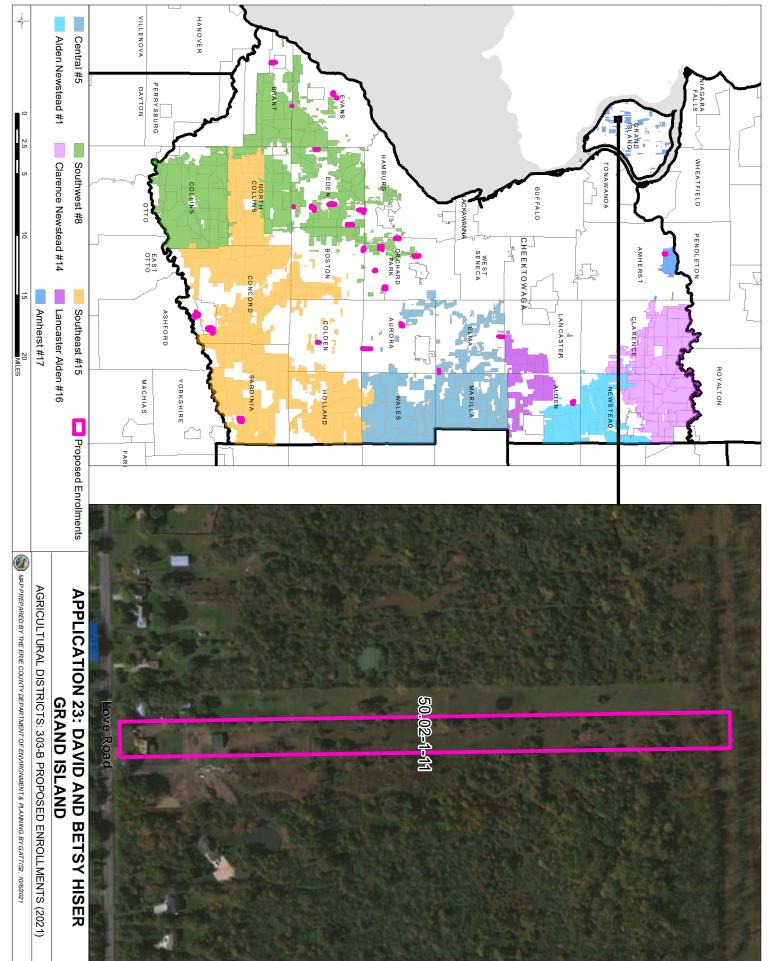

|
| Other                                                                                                                                      |                                                                                                                                                                                                                                                                                                                                                                                              |

2/3

Property Owner Signature

Beten Hiser

https://www3.erie.gov/agriculture/admin/structure/webform/manage/agricultural\_district\_open\_enrol/submission/1661/table Page 121 of 162





24) John Keem III Applications & Maps



1/3

# Agricultural District Open Enrollment Form: Submission #24

The Table page displays a submission's general information and data using tabular layout.

| SUBMISSION INFORMATION                                                                                       |                                                  |
|--------------------------------------------------------------------------------------------------------------|--------------------------------------------------|
| Are you requesting land be<br>included into an existing Erie<br>County Agricultural District?                | Yes                                              |
| Owner Name