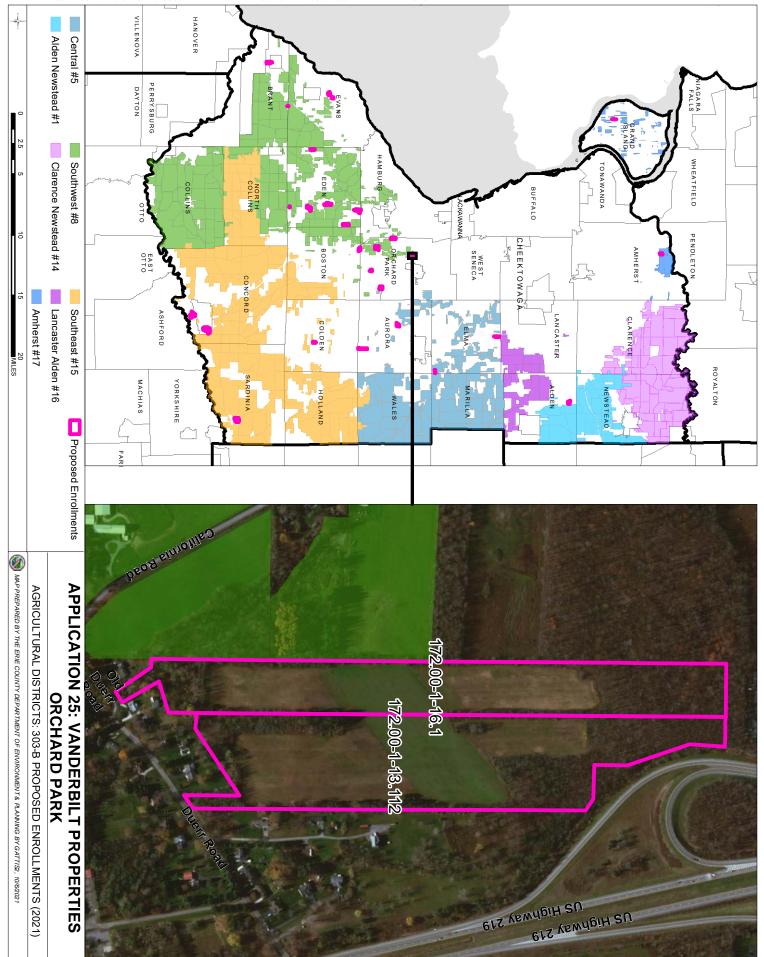

|
| Other                                                                                                                                      | Hay -27 acres                                                                                                                                                                                                                                                                                                              |

2/3

David M. Stapleton

Property Owner Signature

3/3



COMM. 20M-2 Page 134 of 162



# **Application 25: Vanderbilt Properties**

26) Vacco Farms, Inc. Applications & Maps

# AGRICULTURAL DISTRICT OPEN ENROLLMENT FORM

This form is to be completed by agricultural landowners who wish to request inclusion in an existing agricultural district. The information obtained from this form will be used by the County and State to determine the significance and viability of agriculture. (NYS Agriculture and Markets Law 25AA, §303-b)

# REQUESTS WILL BE ACCEPTED FROM SEPTEMBER 1 TO SEPTEMBER 30.

# APPLICANTS MUST FILL OUT ALL APPLICABLE SECTIONS. UNSIGNED APPLICATIONS WILL NOT BE CONSIDERED.

| PART I: LANDOWNER IN                       | IFORMATION                      |  |
|--------------------------------------------|--------------------------------