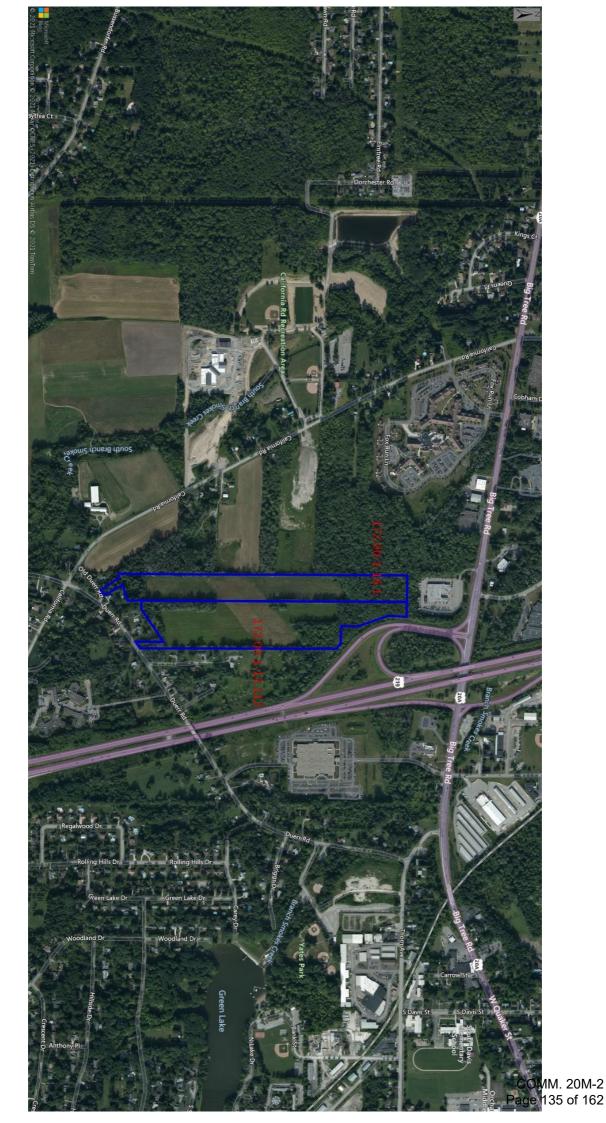

|
| Other                                                                                                                                      | Hay -27 acres                                                                                                                                                                                                                                                                                                              |

2/3

David M. Stapleton

Property Owner Signature

3/3



COMM. 20M-2 Page 134 of 162



# **Application 25: Vanderbilt Properties**

26) Vacco Farms, Inc. Applications & Maps

# AGRICULTURAL DISTRICT OPEN ENROLLMENT FORM

This form is to be completed by agricultural landowners who wish to request inclusion in an existing agricultural district. The information obtained from this form will be used by the County and State to determine the significance and viability of agriculture. (NYS Agriculture and Markets Law 25AA, §303-b)

# REQUESTS WILL BE ACCEPTED FROM SEPTEMBER 1 TO SEPTEMBER 30.

# APPLICANTS MUST FILL OUT ALL APPLICABLE SECTIONS. UNSIGNED APPLICATIONS WILL NOT BE CONSIDERED.

| PART I: LANDOWNER IN                       | IFORMATION                      |  |
|--------------------------------------------|---------------------------------|--|
| OWNERNAME: VACCO FARMS