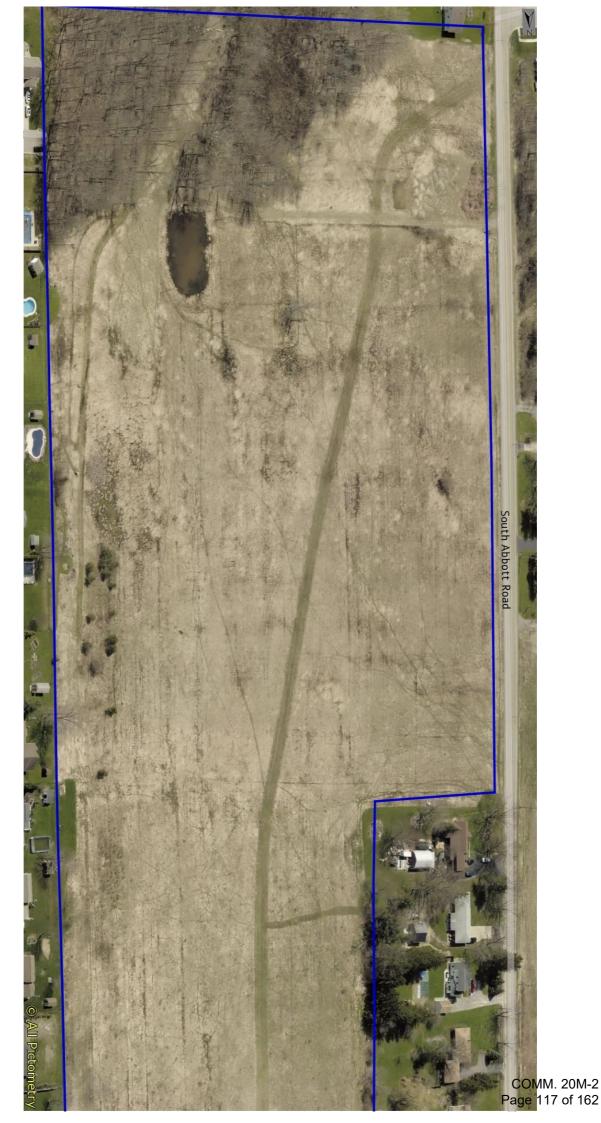

|
| Aquaculture                                                                                                                                |                                                                                                                                                                    |
| Other                                                                                                                                      | Нау                                                                                                                                                                |

2/3

David M. Stapleton

Property Owner Signature

3/3



COMM. 20M-2 Page 116 of 162



## Application 22: 8045 Lapp Rd, LLC

# 23) David and Betsy Hiser Applications & Maps

1/3

# Agricultural District Open Enrollment Form: Submission #23

The Table page displays a submission's general information and data using tabular layout.

| SUBMISSION INFORMATION                                                                                       |                                                 |
|--------------------------------------------------------------------------------------------------------------|-------------------------------------------------|
| Are you requesting land be<br>included into an existing Erie<br>County Agricultural District?                | Yes                                             |
| Owner Name