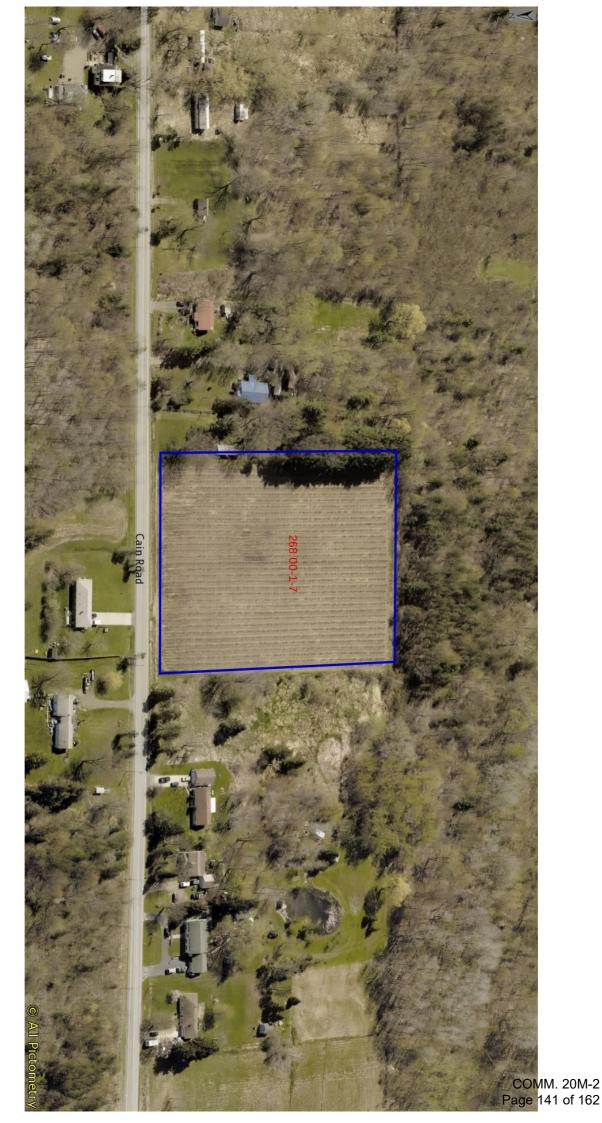

|



COMM. 20M-2 Page 139 of 162

V:\PLANNING\AGRICULTURE\AG-DISTRICT\$\303-B-OPENENROLLMENT\2021\MAPPING\2021-303B-DATADRIVENPAGES.MXD



COMM. 20M-2 Page 140 of 162



# **Application 26: Vacco Farms**



# **Application 26: Vacco Farms**

# 27) Tom Dilamarter Jr. Applications & Maps

# AGRICULTURAL DISTRICT OPEN ENROLLMENT FORM

This form is to be completed by agricultural landowners who wish to request inclusion in an existing agricultural district. The information obtained from this form will be used by the County and State to determine the significance and viability of agriculture. (NYS Agriculture and Markets Law 25AA, §303-b)

REQUESTS WILL BE ACCEPTED FROM SEPTEMBER 1 TO SEPTEMBER 30.

# APPLICANTS MUST FILL OUT ALL APPLICABLE SECTIONS. UNSIGNED APPLICATIONS WILL NOT BE CONSIDERED.

| PART I: LANDOWNER INFORMATION                              |                                     |  |  |  |  |
|---------------------------------------------------