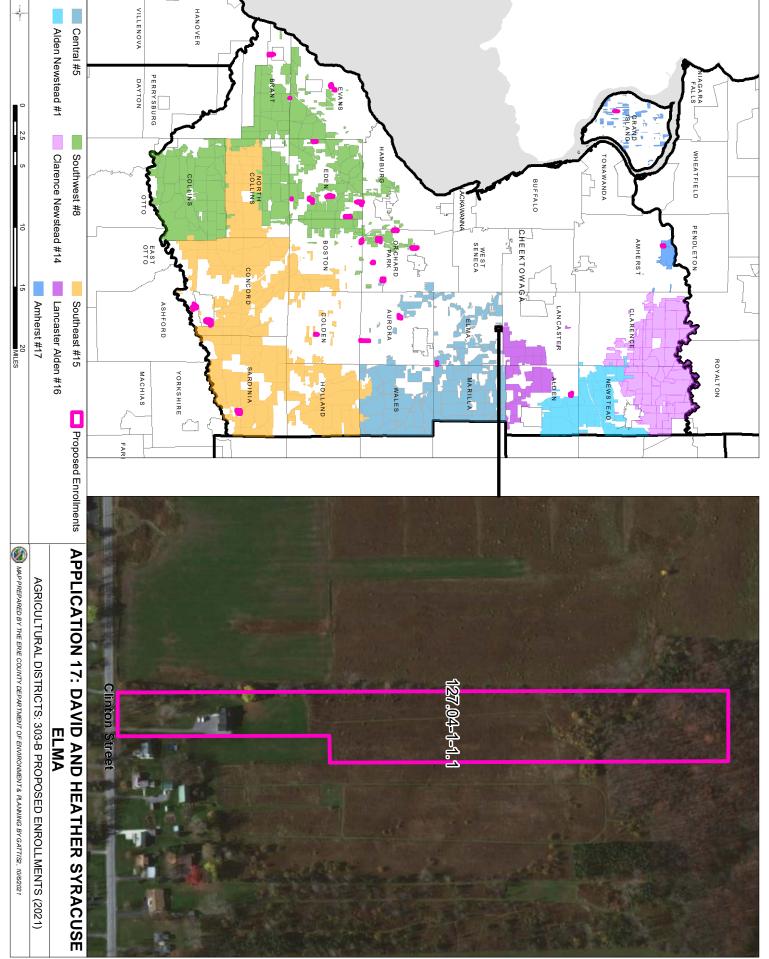

| SBL Number (Tax ID) | Street Address   | Town    | Size (acres) | Agricultural<br>Assessment<br>(Y/N) |
|---------------------|------------------|---------|--------------|-------------------------------------|
| 100.01-1-1.01       | 1 Sample Street  | Anytown | 10.2         | No                                  |
| 127.04-1-1.1        | 6731 Clinton St. | 21ma    | 11.60        | У                                   |
|                     |                  |         |              |                                     |
|                     | · · · ·          |         |              |                                     |
| ·····               |                  |         |              |                                     |