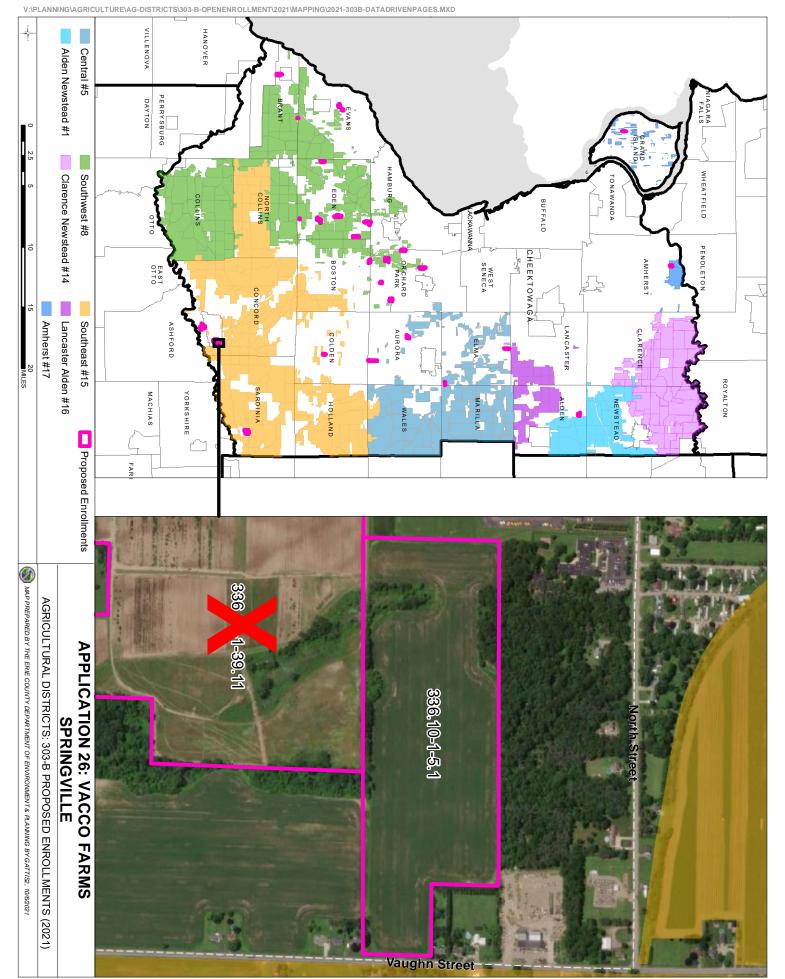

|



COMM. 20M-2 Page 139 of 162

V:\PLANNING\AGRICULTURE\AG-DISTRICT\$\303-B-OPENENROLLMENT\2021\MAPPING\2021-303B-DATADRIVENPAGES.MXD



COMM. 20M-2 Page 140 of 162



# **Application 26: Vacco Farms**



# **Application 26: Vacco Farms**

# 27) Tom Dilamarter Jr. Applications & Maps

# AGRICULTURAL DISTRICT OPEN ENROLLMENT FORM

This form is to be completed by agricultural landowners who wish to request inclusion in an existing agricultural district. The information obtained from this form will be used by the County and State to determine the significance and viability of agriculture. (NYS Agriculture and Markets Law 25AA, §303-b)

REQUESTS WILL BE ACCEPTED FROM SEPTEMBER 1 TO SEPTEMBER 30.

# APPLICANTS MUST FILL OUT ALL APPLICABLE SECTIONS. UNSIGNED APPLICATIONS WILL NOT BE CONSIDERED.

| PART I: LANDOWNER INFORMATION                              |                                     |  |  |  |  |
|--------------------