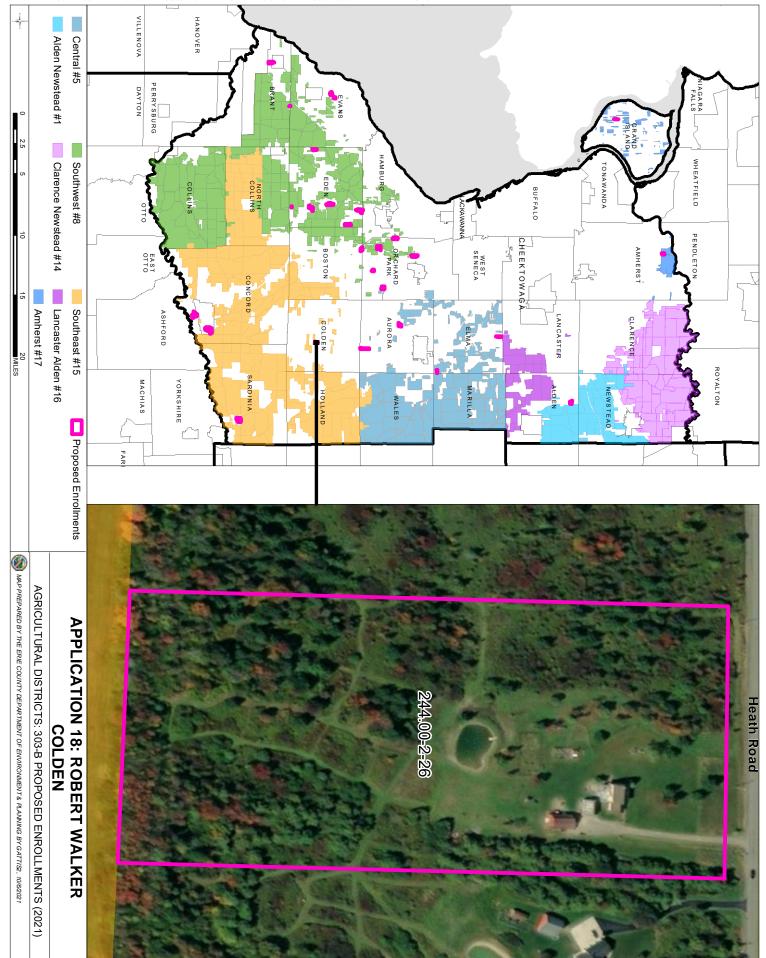

### **Application 18: Robert Walker**

19) George Haier Applications & Maps

□ N/A (e.g. a proposed operation/start-up) □ Below \$10,000 😨 \$10,000 - \$50,000 □ Greater than \$50,000

| SBL Number (Tax ID) | Street Address  | Town    | Size (acres) | Agricultural<br>Assessment<br>(Y/N) |
|---------------------|-----------------|---------|--------------|-------------------------------------|
| 100.01-1-1.01       | 1 Sample Street | Anytown | 10.2         | No                                  |
| 244.00-2-26         | 9927 HEATH RD   | COLDEN  | 13.15        | No                                  |
|                     |                 |         |              |                                     |
|                     |                 |         |              |                                     |