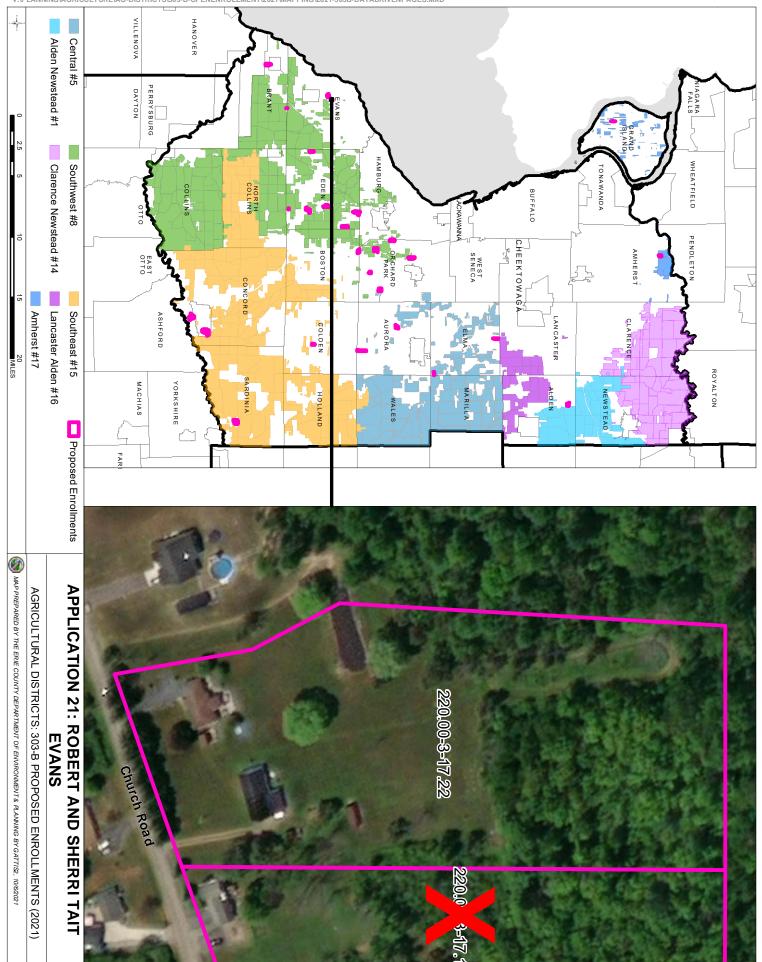

District Program, may not be removed from this program until the eight-year review period for the Agricultural District in which my land is placed. I understand that this is not an application for an agricultural tax assessment. I also acknowledge that this request is subject to a public hearing; review by the Erie County Agriculture and Farmland Protection Board; action by the Erie County Legislature; and certification by the NYS Department of Agriculture and Markets. Date 9/30/202/ Property Owner PLEASE SEND COMPLETED REQUEST FORM TO: Sarah Gatti, Senior Planner Erie County Department of Environment & Planning 95 Franklin Street, 10th Floor, Buffalo, NY 14202

OR

agriculture@erie.gov

Questions? Contact Sarah Gatti at (716)858-6014 or sarah.gatti@erie.gov

COMM. 20M-2 Page 109 of 162



COMM. 20M-2 Page 110 of 162



## **Application 21: Robert and Sherri Tait**

COMM. 20M-2 Page 111 of 162 22) 8045 Lapp Rd. , LLC Applications & Maps



1/3

### Agricultural District Open Enrollment Form: Submission #22

The Table page displays a submission's general information and data using tabular layout.

| SUBMISSION INFORMATION                                                                                       |                                                |
|--------------------------------------------------------------------------------------------------------------|------------------------------------------------|
| Are you requesting land be<br>included into an existing Erie<br>County Agricultural District?                | Yes                                            |