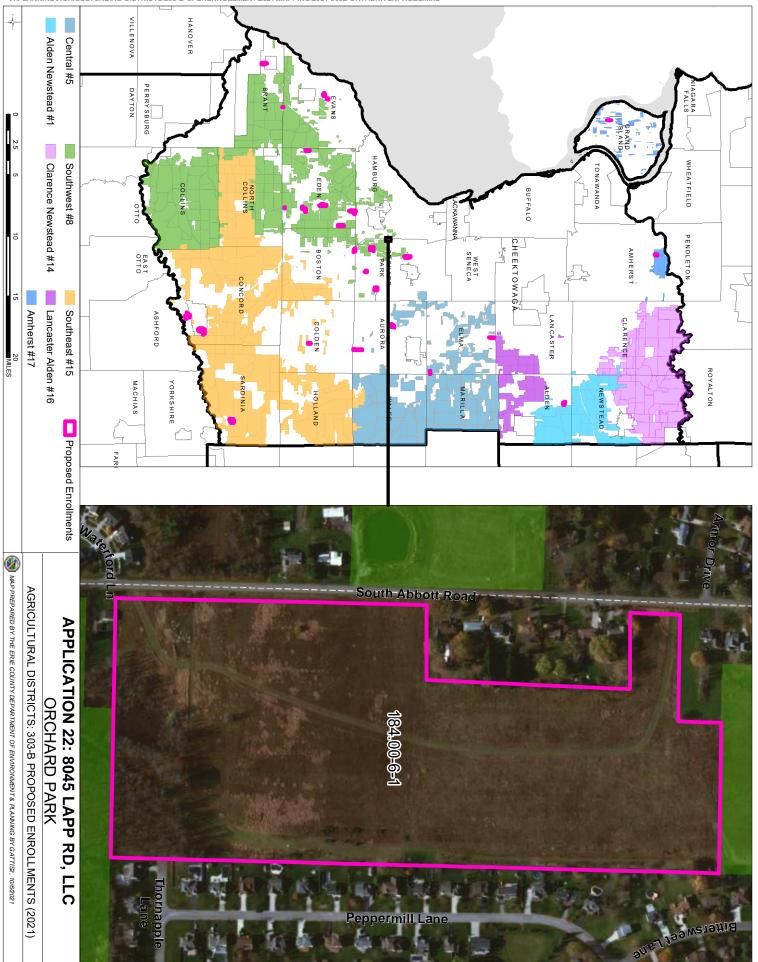

|
| Aquaculture                                                                                                                                |                                                                                                                                                                    |
| Other                                                                                                                                      | Нау                                                                                                                                                                |

2/3

David M. Stapleton

Property Owner Signature

3/3



COMM. 20M-2 Page 116 of 162



## Application 22: 8045 Lapp Rd, LLC

# 23) David and Betsy Hiser Applications & Maps

1/3

# Agricultural District Open Enrollment Form: Submission #23

The Table page displays a submission's general information and data using tabular layout.

| SUBMISSION INFORMATION                                                                                       |                                                 |
|--------------------------------------------------------------------------------------------------------------|-------------------------------------------------|
| Are you requesting land be<br>included into an existing Erie<br>County Agricultural District?                | Yes                                             |
| Owner Name