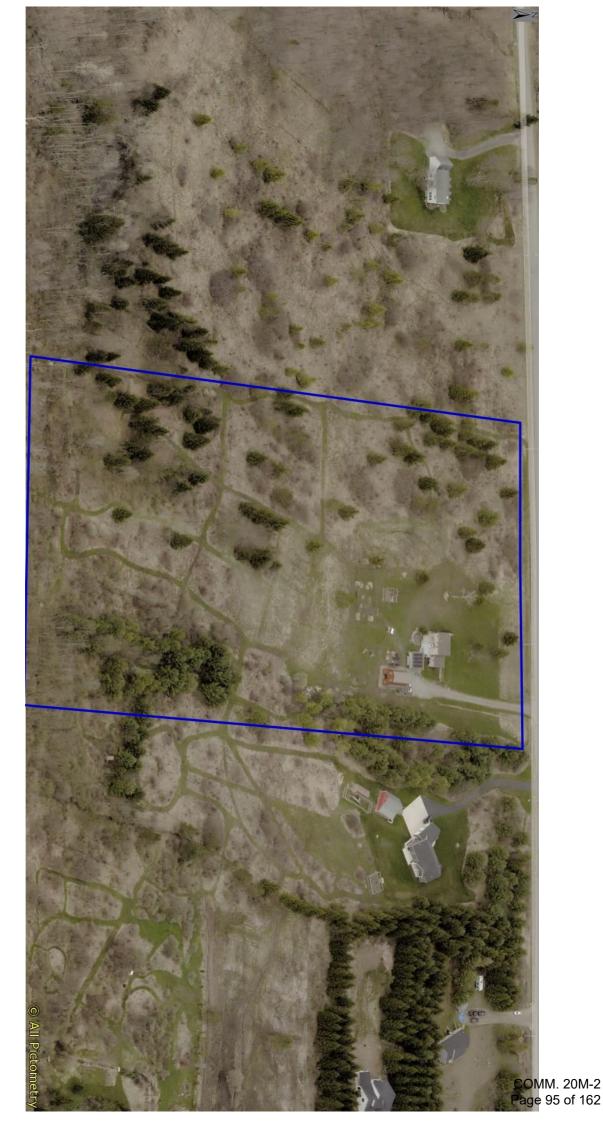

□ N/A (e.g. a proposed operation/start-up) □ Below \$10,000 😨 \$10,000 - \$50,000 □ Greater than \$50,000

| SBL Number (Tax ID) | Street Address  | Town    | Size (acres) | Agricultural<br>Assessment<br>(Y/N) |
|---------------------|-----------------|---------|--------------|-------------------------------------|
| 100.01-1-1.01       | 1 Sample Street | Anytown | 10.2         | No                                  |
| 244.00-2-26         | 9927 HEATH RD   | COLDEN  | 13.15        | No                                  |
|                     |                 |         |              |                                     |
|                     |                 |         |              |                                     |