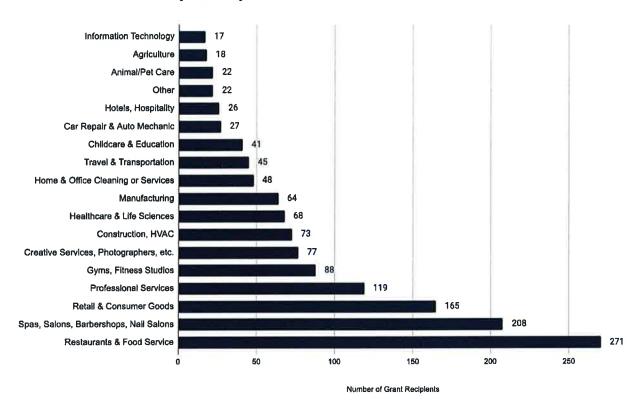

strate the impact and results of this program.



**PROGRAM SNAPSHOT** 

\$19.2 M IN GRANTS DISBURSED **GRANTS DISBURSED** 

**ZIP CODES IN ERIE COUNTY** 

OF GRANT RECIPIENTS HAD **LOST MORE THAN 25% OF** 

DUE TO COVID AT THE TIME OF THEIR APPLICATION (THE OTHER 20% LOST SLIGHTLY LESS REVENUE BUT LOST SIGNIFICANT INVENTORY, REDUCED EMPLOYMENT LEVELS, AND/OR PRODUCTION)

OF GRANT RECIPIENTS HAD **LOST MORE THAN 50% OF** THEIR ANNUAL REVENUE DUE TO COVID AT THE TIME OF THEIR APPLICATION

**OF GRANTEES** 

\$10,000 271 RESTAURAL RECEIVED GRANTS **MEDIAN GRANT AMOUNT** 

RESTAURANTS



59% of grantees are womenowned businesses



30% of grantees are minorityowned businesses



47% of grantees are located in distressed or highly distressed zip codes

#### Distribution of Grants: by Industry



#### Grantees Number of Full Time Employees (FTEs)



#### **Erie County Distribution of Grants**





#### **ELIGIBILITY, REVIEW PROCESS, AND SELECTION DETAILS**

Outlined below are specific details relative to grant program eligibility criteria along with an in-depth account of each round of review including the verification check diligence phase.

This section also details the scoring process and need-based prioritization that was implemented to determine grant recipients. The review process consisted of multiple phases, with each phase focusing on whether or not an applicant was eligible to receive the grant and submitted sufficient documentation to prove that. Reviewers in each round were not asked to "pick winners" or judge businesses against one another, but to simply determine el