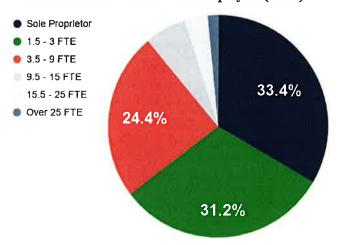

OGRAM SNAPSHOT** 

\$19.2 M IN GRANTS DISBURSED **GRANTS DISBURSED** 

**ZIP CODES IN ERIE COUNTY** 

OF GRANT RECIPIENTS HAD **LOST MORE THAN 25% OF** 

DUE TO COVID AT THE TIME OF THEIR APPLICATION (THE OTHER 20% LOST SLIGHTLY LESS REVENUE BUT LOST SIGNIFICANT INVENTORY, REDUCED EMPLOYMENT LEVELS, AND/OR PRODUCTION)

OF GRANT RECIPIENTS HAD **LOST MORE THAN 50% OF** THEIR ANNUAL REVENUE DUE TO COVID AT THE TIME OF THEIR APPLICATION

**OF GRANTEES** 

\$10,000 271 RESTAURAL RECEIVED GRANTS **MEDIAN GRANT AMOUNT** 

RESTAURANTS



59% of grantees are womenowned businesses



30% of grantees are minorityowned businesses



47% of grantees are located in distressed or highly distressed zip codes

#### Distribution of Grants: by Industry



#### Grantees Number of Full Time Employees (FTEs)



#### **Erie County Distribution of Grants**





#### **ELIGIBILITY, REVIEW PROCESS, AND SELECTION DETAILS**

Outlined below are specific details relative to grant program eligibility criteria along with an in-depth account of each round of review including the verification check diligence phase.

This section also details the scoring process and need-based prioritization that was implemented to determine grant recipients. The review process consisted of multiple phases, with each phase focusing on whether or not an applicant was eligible to receive the grant and submitted sufficient documentation to prove that. Reviewers in each round were not asked to "pick winners" or judge businesses against one another, but to simply determine eligibility for the grant.

Once eligibility was determi